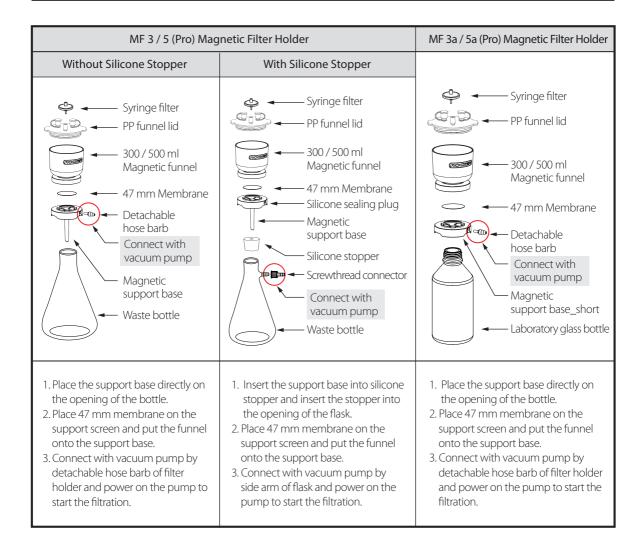

Note: (1) Magnetic Filter Holder MF 3a / 5a (Pro) are designed for the laboratory glass bottle filtration. (2) Detachable hose barb can be screwed on after removing silicone sealing plug.

# Usage Guide