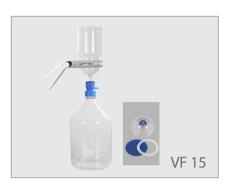

#### **Features**

- ▶ Unique filtration adaptor design can be connected with GL45 storage bottle.
- ▶ VF 15 / VF 16 can filtrate and store solution directly in GL45 storage bottle without the need of being transferred from the filtering flask.

## **Ordering Information**

| VF I              | 5, 90 mm Glass Filtration Set                                                                                                                                 |                                                               |
|-------------------|---------------------------------------------------------------------------------------------------------------------------------------------------------------|---------------------------------------------------------------|
| 100               | 0 ml Glass filter holder                                                                                                                                      | 167120-37                                                     |
| 1                 | Glass funnel, 1000 ml                                                                                                                                         | 167210-10                                                     |
| 2                 | Aluminum clamp                                                                                                                                                | 167240-02                                                     |
| 3                 | PTFE coating support screen                                                                                                                                   | 167230-33                                                     |
| 4                 | PTFE gasket                                                                                                                                                   | 167230-43                                                     |
| 5                 | Glass support base                                                                                                                                            | 167230-10                                                     |
|                   | ( Including No.8 silicone stopper )                                                                                                                           |                                                               |
|                   |                                                                                                                                                               |                                                               |
| 6                 | Filtration adaptor for GL45 bottle                                                                                                                            | 197000-65                                                     |
| 6<br>7            | Filtration adaptor for GL45 bottle<br>Laboratory glass bottle, 5000 ml                                                                                        | 197000-65<br>197000-55                                        |
| 7                 | i i                                                                                                                                                           |                                                               |
| 7<br>VF 1         | Laboratory glass bottle, 5000 ml                                                                                                                              | 197000-55                                                     |
| 7<br>VF 1         | Laboratory glass bottle, 5000 ml<br>6, 90 mm Glass Filtration Set                                                                                             | 197000-55<br>167200-16<br>167120-38                           |
| 7<br>VF 1         | Laboratory glass bottle, 5000 ml  6, 90 mm Glass Filtration Set  0 ml Glass filter holder                                                                     | 197000-55<br>167200-16<br>167120-38<br>167210-10              |
| 7<br>VF 1<br>1000 | Laboratory glass bottle, 5000 ml  6, 90 mm Glass Filtration Set  0 ml Glass filter holder  Glass funnel, 1000 ml                                              | 197000-55<br>167200-16<br>167120-38<br>167210-10<br>167240-02 |
| 7<br>VF 1<br>1000 | Laboratory glass bottle, 5000 ml  6, 90 mm Glass Filtration Set  0 ml Glass filter holder  Glass funnel, 1000 ml  Aluminum clamp                              | 197000-55<br>167200-16                                        |
| 7<br>VF 1<br>1000 | Laboratory glass bottle, 5000 ml  6, 90 mm Glass Filtration Set  0 ml Glass filter holder  Glass funnel, 1000 ml  Aluminum clamp  Sintered glass support base | 197000-55<br>167200-16<br>167120-38<br>167210-10<br>167240-02 |