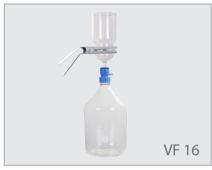

#### **Features**

- ▶ Unique filtration adaptor design can be connected with GL45 storage bottle.
- ▶ VF 15 / VF 16 can filtrate and store solution directly in GL45 storage bottle without the need of being transferred from the filtering flask.

## **Ordering Information**

| VF I              | 5, 90 mm Glass Filtration Set                                                                                                                                 |                                                               |
|-------------------|---------------------------------------------------------------------------------------------------------------------------------------------------------------|---------------------------------------------------------------|
| 100               | 0 ml Glass filter holder                                                                                                                                      | 167120-37                                                     |
| 1                 | Glass funnel, 1000 ml                                                                                                                                         | 167210-10                                                     |
| 2                 | Aluminum clamp                                                                                                                                                | 167240-02                                                     |
| 3                 | PTFE coating support screen                                                                                                                                   | 167230-33                                                     |
| 4                 | PTFE gasket                                                                                                                                                   | 167230-43                                                     |
| 5                 | Glass support base                                                                                                                                            | 167230-10                                                     |
|                   | ( Including No.8 silicone stopper )                                                                                                                           |                                                               |
|                   |                                                                                                                                                               |                                                               |
| 6                 | Filtration adaptor for GL45 bottle                                                                                                                            | 197000-65                                                     |
| 6<br>7            | Filtration adaptor for GL45 bottle<br>Laboratory glass bottle, 5000 ml                                                                                        | 197000-65<br>197000-55                                        |
| 7                 | i i                                                                                                                                                           |                                                               |
| 7<br>VF 1         | Laboratory glass bottle, 5000 ml                                                                                                                              | 197000-55                                                     |
| 7<br>VF 1         | Laboratory glass bottle, 5000 ml<br>6, 90 mm Glass Filtration Set                                                                                             | 197000-55<br>167200-16<br>167120-38                           |
| 7<br>VF 1         | Laboratory glass bottle, 5000 ml  6, 90 mm Glass Filtration Set  0 ml Glass filter holder                                                                     | 197000-55<br>167200-16<br>167120-38<br>167210-10              |
| 7<br>VF 1<br>1000 | Laboratory glass bottle, 5000 ml  6, 90 mm Glass Filtration Set  0 ml Glass filter holder  Glass funnel, 1000 ml                                              | 197000-55<br>167200-16<br>167120-38<br>167210-10<br>167240-02 |
| 7<br>VF 1<br>1000 | Laboratory glass bottle, 5000 ml  6, 90 mm Glass Filtration Set  0 ml Glass filter holder  Glass funnel, 1000 ml  Aluminum clamp                              | 197000-55<br>167200-16                                        |
| 7<br>VF 1<br>1000 | Laboratory glass bottle, 5000 ml  6, 90 mm Glass Filtration Set  0 ml Glass filter holder  Glass funnel, 1000 ml  Aluminum clamp  Sintered glass support base | 197000-55<br>167200-16<br>167120-38<br>167210-10<br>167240-02 |