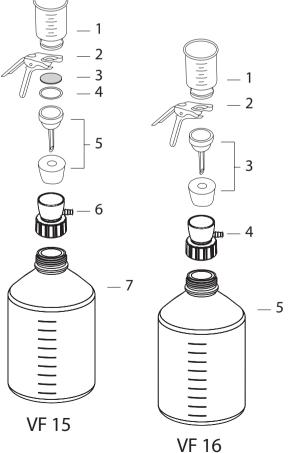

## **Ordering Information**

| VF I              | 5, 90 mm Glass Filtration Set                                                                                                                                 |                                                               |
|-------------------|---------------------------------------------------------------------------------------------------------------------------------------------------------------|---------------------------------------------------------------|
| 100               | 0 ml Glass filter holder                                                                                                                                      | 167120-37                                                     |
| 1                 | Glass funnel, 1000 ml                                                                                                                                         | 167210-10                                                     |
| 2                 | Aluminum clamp                                                                                                                                                | 167240-02                                                     |
| 3                 | PTFE coating support screen                                                                                                                                   | 167230-33                                                     |
| 4                 | PTFE gasket                                                                                                                                                   | 167230-43                                                     |
| 5                 | Glass support base                                                                                                                                            | 167230-10                                                     |
|                   | ( Including No.8 silicone stopper )                                                                                                                           |                                                               |
|                   |                                                                                                                                                               |                                                               |
| 6                 | Filtration adaptor for GL45 bottle                                                                                                                            | 197000-65                                                     |
| 6<br>7            | Filtration adaptor for GL45 bottle<br>Laboratory glass bottle, 5000 ml                                                                                        | 197000-65<br>197000-55                                        |
| 7                 | i i                                                                                                                                                           |                                                               |
| 7<br>VF 1         | Laboratory glass bottle, 5000 ml                                                                                                                              | 197000-55                                                     |
| 7<br>VF 1         | Laboratory glass bottle, 5000 ml<br>6, 90 mm Glass Filtration Set                                                                                             | 197000-55<br>167200-16<br>167120-38                           |
| 7<br>VF 1         | Laboratory glass bottle, 5000 ml  6, 90 mm Glass Filtration Set  0 ml Glass filter holder                                                                     | 197000-55<br>167200-16<br>167120-38<br>167210-10              |
| 7<br>VF 1<br>1000 | Laboratory glass bottle, 5000 ml  6, 90 mm Glass Filtration Set  0 ml Glass filter holder  Glass funnel, 1000 ml                                              | 197000-55<br>167200-16<br>167120-38<br>167210-10<br>167240-02 |
| 7<br>VF 1<br>1000 | Laboratory glass bottle, 5000 ml  6, 90 mm Glass Filtration Set  0 ml Glass filter holder  Glass funnel, 1000 ml  Aluminum clamp                              | 197000-55<br>167200-16                                        |
| 7<br>VF 1<br>1000 | Laboratory glass bottle, 5000 ml  6, 90 mm Glass Filtration Set  0 ml Glass filter holder  Glass funnel, 1000 ml  Aluminum clamp  Sintered glass support base | 197000-55<br>167200-16<br>167120-38<br>167210-10<br>167240-02 |