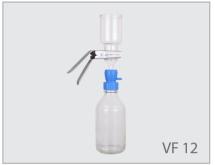

#### **Features**

- ▶ VF 3 : The filter holder and flask, connected by sintered glass, have better resistance to corrosive liquid.
- ▶ VF 12 can filtrate and store solution directly in GL45 storage bottle without the need of being transferred from the receiver flask.

### **Specifications**

| Material           | VF 3               | VF 12              |
|--------------------|--------------------|--------------------|
| Funnel             | Borosilicate glass | Borosilicate glass |
| Support base       | Borosilicate glass | Borosilicate glass |
| Membrane support   | Sintered glass     | Sintered glass     |
| Clamp              | Aluminum           | Aluminum           |
| Filtration adaptor | -                  | PP (Autoclavable)  |
| Receiver flask     | Borosilicate glass | Borosilicate glass |
| Specifications     |                    |                    |
| Funnel capacity    | 300 ml             | 300 ml             |
| Flask capacity     | 1000 ml            | 1000 ml            |
| Filter diameter    | 47 mm              | 47 mm              |
| Hose barb          | ID8                | ID 4~ID8           |
|                    |                    |                    |

## **Ordering Information**

| VF 3,           | Glass Filtration Set                                                                            | 167200-03                           |
|-----------------|-------------------------------------------------------------------------------------------------|-------------------------------------|
| 300 i           | ml Glass filter holder                                                                          | 167120-30                           |
| 1               | Glass funnel, 300 ml                                                                            | 167210-03                           |
| 2               | Aluminum clamp                                                                                  | 167240-01                           |
| 3               | Sintered glass support base                                                                     | 167230-01                           |
|                 | w/ tubulated cap                                                                                |                                     |
|                 | ( with screwthread connector )                                                                  |                                     |
| 4               | Ground joint flask, 1000 ml                                                                     | 167250-01                           |
| 5               | Silicone fixing sucker                                                                          | 167200-45                           |
|                 | and the second                                                                                  |                                     |
| VF 1.           | 2, Glass Filtration Set                                                                         | 167200-12                           |
|                 | nl Glass filter holder                                                                          | 167200-12<br>167120-31              |
|                 |                                                                                                 |                                     |
| 300             | ml Glass filter holder                                                                          | 167120-31                           |
| 300 1           | ml Glass filter holder<br>Glass funnel, 300 ml                                                  | 167120-31<br>167210-03              |
| 300 i<br>1<br>2 | ml Glass filter holder<br>Glass funnel, 300 ml<br>Aluminum clamp                                | 167120-31<br>167210-03<br>167240-01 |
| 300 i<br>1<br>2 | ml Glass filter holder<br>Glass funnel, 300 ml<br>Aluminum clamp<br>Sintered glass support base | 167120-31<br>167210-03<br>167240-01 |