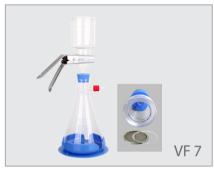

### **Specifications**

| Material         | VF 6               | VF 7                       |
|------------------|--------------------|----------------------------|
| Funnel           | Borosilicate glass | Borosilicate glass         |
| Support base     | Borosilicate glass | Borosilicate glass         |
| Membrane support | Sintered glass     | SS screen with PTFE gasket |
| Clamp            | Aluminum           | Aluminum                   |
| Stopper          | Silicone rubber    | Silicone rubber            |
| Receiver flask   | Borosilicate glass | Borosilicate glass         |
| Specifications   |                    |                            |
| Funnel capacity  | 300 ml             | 300 ml                     |
| Flask capacity   | 1000 ml            | 1000 ml                    |
| Filter diameter  | 47 mm              | 47 mm                      |
| Hose barb        | ID8                | ID8                        |
|                  |                    |                            |

## **Ordering Information**

| VF 6                                 | , Glass Filtration Set                                                                                                                          | 167200-06                                                                  |
|--------------------------------------|-------------------------------------------------------------------------------------------------------------------------------------------------|----------------------------------------------------------------------------|
| 300                                  | ml Glass filter holder                                                                                                                          | 167120-31                                                                  |
| 1                                    | Glass funnel, 300 ml                                                                                                                            | 167210-03                                                                  |
| 2                                    | Aluminum clamp                                                                                                                                  | 167240-01                                                                  |
| 3                                    | Sintered glass support base                                                                                                                     | 167230-03                                                                  |
|                                      | (Including No.8 silicone stopper)                                                                                                               |                                                                            |
| 4                                    | Receiver flask, 1000 ml                                                                                                                         | 167250-03                                                                  |
|                                      | ( with screwthread connector )                                                                                                                  |                                                                            |
| 5                                    | Silicone fixing sucker                                                                                                                          | 167200-45                                                                  |
|                                      | :                                                                                                                                               |                                                                            |
|                                      | , Glass Filtration Set                                                                                                                          | 167200-07                                                                  |
| VF 7                                 | , Glass Filtration Set<br>ml Glass filter holder                                                                                                | 167200-07<br>167120-33                                                     |
| VF 7                                 |                                                                                                                                                 |                                                                            |
| VF 7                                 | ml Glass filter holder                                                                                                                          | 167120-33                                                                  |
| VF 7<br>300                          | ml Glass filter holder<br>Glass funnel, 300 ml                                                                                                  | 167120-33<br>167210-03                                                     |
| VF 7<br>300<br>1<br>2                | ml Glass filter holder<br>Glass funnel, 300 ml<br>Aluminum clamp                                                                                | 167120-33<br>167210-03<br>167240-01                                        |
| VF 7 300 1 2 3                       | ml Glass filter holder<br>Glass funnel, 300 ml<br>Aluminum clamp<br>SS support screen                                                           | 167120-33<br>167210-03<br>167240-01<br>167230-31                           |
| VF 7 300 1 2 3 4                     | ml Glass filter holder Glass funnel, 300 ml Aluminum clamp SS support screen PTFE gasket                                                        | 167120-33<br>167210-03<br>167240-01<br>167230-31<br>167230-41              |
| VF 7 300 1 2 3 4                     | ml Glass filter holder Glass funnel, 300 ml Aluminum clamp SS support screen PTFE gasket Glass support base                                     | 167120-33<br>167210-03<br>167240-01<br>167230-31<br>167230-41              |
| VF 7<br>300<br>1<br>2<br>3<br>4<br>5 | ml Glass filter holder Glass funnel, 300 ml Aluminum clamp SS support screen PTFE gasket Glass support base ( Including No.8 silicone stopper ) | 167120-33<br>167210-03<br>167240-01<br>167230-31<br>167230-41<br>167230-07 |