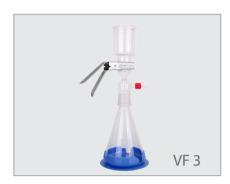

#### **Features**

- ▶ VF 3 : The filter holder and flask, connected by sintered glass, have better resistance to corrosive liquid.
- ▶ VF 12 can filtrate and store solution directly in GL45 storage bottle without the need of being transferred from the receiver flask.

### **Specifications**

| Material           | VF 3               | VF 12              |
|--------------------|--------------------|--------------------|
| Funnel             | Borosilicate glass | Borosilicate glass |
| Support base       | Borosilicate glass | Borosilicate glass |
| Membrane support   | Sintered glass     | Sintered glass     |
| Clamp              | Aluminum           | Aluminum           |
| Filtration adaptor | -                  | PP (Autoclavable)  |
| Receiver flask     | Borosilicate glass | Borosilicate glass |
| Specifications     |                    |                    |
| Funnel capacity    | 300 ml             | 300 ml             |
| Flask capacity     | 1000 ml            | 1000 ml            |
| Filter diameter    | 47 mm              | 47 mm              |
| Hose barb          | ID8                | ID 4~ID8           |
|                    |                    |                    |

## **Ordering Information**

| VF 3,           | Glass Filtration Set                                                                            | 167200-03                           |
|-----------------|-------------------------------------------------------------------------------------------------|-------------------------------------|
| 300 i           | ml Glass filter holder                                                                          | 167120-30                           |
| 1               | Glass funnel, 300 ml                                                                            | 167210-03                           |
| 2               | Aluminum clamp                                                                                  | 167240-01                           |
| 3               | Sintered glass support base                                                                     | 167230-01                           |
|                 | w/ tubulated cap                                                                                |                                     |
|                 | ( with screwthread connector )                                                                  |                                     |
| 4               | Ground joint flask, 1000 ml                                                                     | 167250-01                           |
| 5               | Silicone fixing sucker                                                                          | 167200-45                           |
|                 | and the second                                                                                  |                                     |
| VF 1.           | 2, Glass Filtration Set                                                                         | 167200-12                           |
|                 | nl Glass filter holder                                                                          | 167200-12<br>167120-31              |
|                 |                                                                                                 |                                     |
| 300             | ml Glass filter holder                                                                          | 167120-31                           |
| 300 1           | ml Glass filter holder<br>Glass funnel, 300 ml                                                  | 167120-31<br>167210-03              |
| 300 i<br>1<br>2 | ml Glass filter holder<br>Glass funnel, 300 ml<br>Aluminum clamp                                | 167120-31<br>167210-03<br>167240-01 |
| 300 i<br>1<br>2 | ml Glass filter holder<br>Glass funnel, 300 ml<br>Aluminum clamp<br>Sintered glass support base | 167120-31<br>167210-03<br>167240-01 |