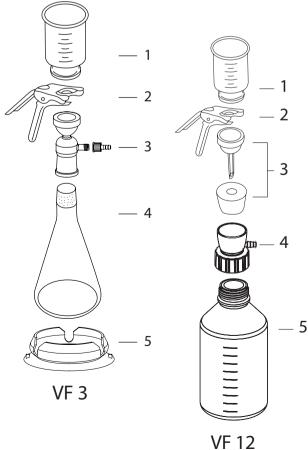

## **Ordering Information**

| VF 3,           | Glass Filtration Set                                                                            | 167200-03                           |
|-----------------|-------------------------------------------------------------------------------------------------|-------------------------------------|
| 300 i           | ml Glass filter holder                                                                          | 167120-30                           |
| 1               | Glass funnel, 300 ml                                                                            | 167210-03                           |
| 2               | Aluminum clamp                                                                                  | 167240-01                           |
| 3               | Sintered glass support base                                                                     | 167230-01                           |
|                 | w/ tubulated cap                                                                                |                                     |
|                 | ( with screwthread connector )                                                                  |                                     |
| 4               | Ground joint flask, 1000 ml                                                                     | 167250-01                           |
| 5               | Silicone fixing sucker                                                                          | 167200-45                           |
|                 | and the second                                                                                  |                                     |
| VF 1.           | 2, Glass Filtration Set                                                                         | 167200-12                           |
|                 | nl Glass filter holder                                                                          | 167200-12<br>167120-31              |
|                 |                                                                                                 |                                     |
| 300             | ml Glass filter holder                                                                          | 167120-31                           |
| 300 1           | ml Glass filter holder<br>Glass funnel, 300 ml                                                  | 167120-31<br>167210-03              |
| 300 i<br>1<br>2 | ml Glass filter holder<br>Glass funnel, 300 ml<br>Aluminum clamp                                | 167120-31<br>167210-03<br>167240-01 |
| 300 i<br>1<br>2 | ml Glass filter holder<br>Glass funnel, 300 ml<br>Aluminum clamp<br>Sintered glass support base | 167120-31<br>167210-03<br>167240-01 |