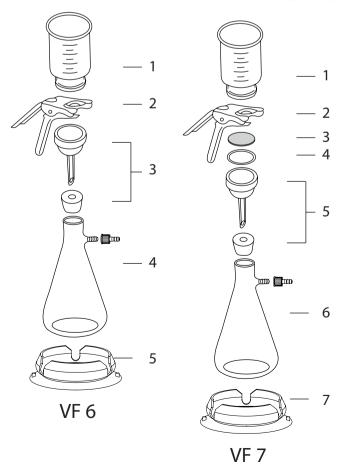

## **Ordering Information**

| VF 6                                 | , Glass Filtration Set                                                                                                                          | 167200-06                                                                  |
|--------------------------------------|-------------------------------------------------------------------------------------------------------------------------------------------------|----------------------------------------------------------------------------|
| 300                                  | ml Glass filter holder                                                                                                                          | 167120-31                                                                  |
| 1                                    | Glass funnel, 300 ml                                                                                                                            | 167210-03                                                                  |
| 2                                    | Aluminum clamp                                                                                                                                  | 167240-01                                                                  |
| 3                                    | Sintered glass support base                                                                                                                     | 167230-03                                                                  |
|                                      | (Including No.8 silicone stopper)                                                                                                               |                                                                            |
| 4                                    | Receiver flask, 1000 ml                                                                                                                         | 167250-03                                                                  |
|                                      | ( with screwthread connector )                                                                                                                  |                                                                            |
| 5                                    | Silicone fixing sucker                                                                                                                          | 167200-45                                                                  |
|                                      | :                                                                                                                                               |                                                                            |
|                                      | , Glass Filtration Set                                                                                                                          | 167200-07                                                                  |
| VF 7                                 | , Glass Filtration Set<br>ml Glass filter holder                                                                                                | 167200-07<br>167120-33                                                     |
| VF 7                                 |                                                                                                                                                 |                                                                            |
| VF 7                                 | ml Glass filter holder                                                                                                                          | 167120-33                                                                  |
| VF 7<br>300                          | ml Glass filter holder<br>Glass funnel, 300 ml                                                                                                  | 167120-33<br>167210-03                                                     |
| VF 7<br>300<br>1<br>2                | ml Glass filter holder<br>Glass funnel, 300 ml<br>Aluminum clamp                                                                                | 167120-33<br>167210-03<br>167240-01                                        |
| VF 7 300 1 2 3                       | ml Glass filter holder<br>Glass funnel, 300 ml<br>Aluminum clamp<br>SS support screen                                                           | 167120-33<br>167210-03<br>167240-01<br>167230-31                           |
| VF 7 300 1 2 3 4                     | ml Glass filter holder Glass funnel, 300 ml Aluminum clamp SS support screen PTFE gasket                                                        | 167120-33<br>167210-03<br>167240-01<br>167230-31<br>167230-41              |
| VF 7 300 1 2 3 4                     | ml Glass filter holder Glass funnel, 300 ml Aluminum clamp SS support screen PTFE gasket Glass support base                                     | 167120-33<br>167210-03<br>167240-01<br>167230-31<br>167230-41              |
| VF 7<br>300<br>1<br>2<br>3<br>4<br>5 | ml Glass filter holder Glass funnel, 300 ml Aluminum clamp SS support screen PTFE gasket Glass support base ( Including No.8 silicone stopper ) | 167120-33<br>167210-03<br>167240-01<br>167230-31<br>167230-41<br>167230-07 |