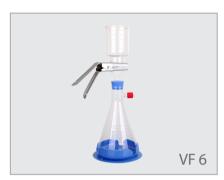

### **Specifications**

| Material         | VF 6               | VF 7                       |
|------------------|--------------------|----------------------------|
| Funnel           | Borosilicate glass | Borosilicate glass         |
| Support base     | Borosilicate glass | Borosilicate glass         |
| Membrane support | Sintered glass     | SS screen with PTFE gasket |
| Clamp            | Aluminum           | Aluminum                   |
| Stopper          | Silicone rubber    | Silicone rubber            |
| Receiver flask   | Borosilicate glass | Borosilicate glass         |
| Specifications   |                    |                            |
| Funnel capacity  | 300 ml             | 300 ml                     |
| Flask capacity   | 1000 ml            | 1000 ml                    |
| Filter diameter  | 47 mm              | 47 mm                      |
| Hose barb        | ID8                | ID8                        |
|                  |                    |                            |

## **Ordering Information**

| VF 6                                 | , Glass Filtration Set                                                                                                                          | 167200-06                                                                  |
|--------------------------------------|-------------------------------------------------------------------------------------------------------------------------------------------------|----------------------------------------------------------------------------|
| 300                                  | ml Glass filter holder                                                                                                                          | 167120-31                                                                  |
| 1                                    | Glass funnel, 300 ml                                                                                                                            | 167210-03                                                                  |
| 2                                    | Aluminum clamp                                                                                                                                  | 167240-01                                                                  |
| 3                                    | Sintered glass support base                                                                                                                     | 167230-03                                                                  |
|                                      | (Including No.8 silicone stopper)                                                                                                               |                                                                            |
| 4                                    | Receiver flask, 1000 ml                                                                                                                         | 167250-03                                                                  |
|                                      | ( with screwthread connector )                                                                                                                  |                                                                            |
| 5                                    | Silicone fixing sucker                                                                                                                          | 167200-45                                                                  |
|                                      | :                                                                                                                                               |                                                                            |
|                                      | , Glass Filtration Set                                                                                                                          | 167200-07                                                                  |
| VF 7                                 | , Glass Filtration Set<br>ml Glass filter holder                                                                                                | 167200-07<br>167120-33                                                     |
| VF 7                                 |                                                                                                                                                 |                                                                            |
| VF 7                                 | ml Glass filter holder                                                                                                                          | 167120-33                                                                  |
| VF 7<br>300                          | ml Glass filter holder<br>Glass funnel, 300 ml                                                                                                  | 167120-33<br>167210-03                                                     |
| VF 7<br>300<br>1<br>2                | ml Glass filter holder<br>Glass funnel, 300 ml<br>Aluminum clamp                                                                                | 167120-33<br>167210-03<br>167240-01                                        |
| VF 7 300 1 2 3                       | ml Glass filter holder<br>Glass funnel, 300 ml<br>Aluminum clamp<br>SS support screen                                                           | 167120-33<br>167210-03<br>167240-01<br>167230-31                           |
| VF 7 300 1 2 3 4                     | ml Glass filter holder Glass funnel, 300 ml Aluminum clamp SS support screen PTFE gasket                                                        | 167120-33<br>167210-03<br>167240-01<br>167230-31<br>167230-41              |
| VF 7 300 1 2 3 4                     | ml Glass filter holder Glass funnel, 300 ml Aluminum clamp SS support screen PTFE gasket Glass support base                                     | 167120-33<br>167210-03<br>167240-01<br>167230-31<br>167230-41              |
| VF 7<br>300<br>1<br>2<br>3<br>4<br>5 | ml Glass filter holder Glass funnel, 300 ml Aluminum clamp SS support screen PTFE gasket Glass support base ( Including No.8 silicone stopper ) | 167120-33<br>167210-03<br>167240-01<br>167230-31<br>167230-41<br>167230-07 |