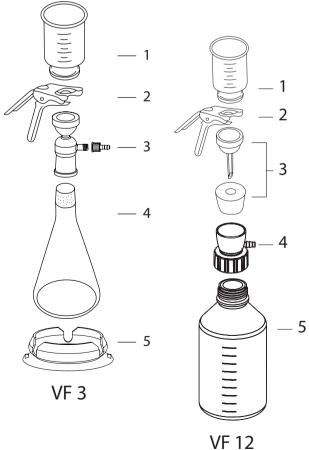

## **Ordering Information**

| VF 3, | Glass Filtration Set                          | 167200-03              |
|-------|-----------------------------------------------|------------------------|
| 300   | ml Glass filter holder                        | 167120-30              |
| 1     | Glass funnel, 300 ml                          | 167210-03              |
| 2     | Aluminum clamp                                | 167240-01              |
| 3     | Sintered glass support base                   | 167230-01              |
|       | w/ tubulated cap                              |                        |
|       | ( with screwthread connector )                |                        |
| 4     | Ground joint flask, 1000 ml                   | 167250-01              |
| 5     | Silicone fixing sucker                        | 167200-45              |
| VF 12 | 2, Glass Filtration Set                       | 167200-12              |
| 300 i | ml Glass filter holder                        | 167120-31              |
| 1     | Glass funnel, 300 ml                          | 167210-03              |
|       |                                               |                        |
| 2     | Aluminum clamp                                | 167240-01              |
| 2     | Aluminum clamp<br>Sintered glass support base | 167240-01<br>167230-03 |
| _     | '                                             |                        |
| _     | Sintered glass support base                   |                        |