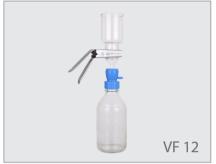

#### **Features**

- ▶ VF 3 : The filter holder and flask, connected by sintered glass, have better resistance to corrosive liquid.
- ▶ VF 12 can filtrate and store solution directly in GL45 storage bottle without the need of being transferred from the receiver flask.

#### **Specifications**

| Material           | VF 3               | VF 12              |  |
|--------------------|--------------------|--------------------|--|
| Funnel             | Borosilicate glass | Borosilicate glass |  |
| Support base       | Borosilicate glass | Borosilicate glass |  |
| Membrane support   | Sintered glass     | Sintered glass     |  |
| Clamp              | Aluminum           | Aluminum           |  |
| Filtration adaptor | -                  | PP (Autoclavable)  |  |
| Receiver flask     | Borosilicate glass | Borosilicate glass |  |
| Specifications     |                    |                    |  |
| Funnel capacity    | 300 ml             | 300 ml             |  |
| Flask capacity     | 1000 ml            | 1000 ml            |  |
| Filter diameter    | 47 mm              | 47 mm              |  |
| Hose barb          | ID8                | ID 4~ID8           |  |
|                    |                    |                    |  |