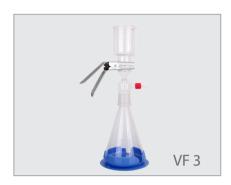

#### **Features**

- ▶ VF 3 : The filter holder and flask, connected by sintered glass, have better resistance to corrosive liquid.
- ▶ VF 12 can filtrate and store solution directly in GL45 storage bottle without the need of being transferred from the receiver flask.

#### **Specifications**

| Material           | VF 3               | VF 12              |  |
|--------------------|--------------------|--------------------|--|
| Funnel             | Borosilicate glass | Borosilicate glass |  |
| Support base       | Borosilicate glass | Borosilicate glass |  |
| Membrane support   | Sintered glass     | Sintered glass     |  |
| Clamp              | Aluminum           | Aluminum           |  |
| Filtration adaptor | -                  | PP (Autoclavable)  |  |
| Receiver flask     | Borosilicate glass | Borosilicate glass |  |
| Specifications     |                    |                    |  |
| Funnel capacity    | 300 ml             | 300 ml             |  |
| Flask capacity     | 1000 ml            | 1000 ml            |  |
| Filter diameter    | 47 mm              | 47 mm              |  |
| Hose barb          | ID8                | ID 4~ID8           |  |
|                    |                    |                    |  |