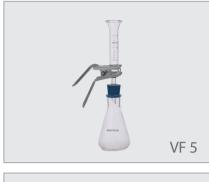

## **Specifications**

| Material         | VF 5               | VF 8                       |
|------------------|--------------------|----------------------------|
| Funnel           | Borosilicate glass | Borosilicate glass         |
| Support base     | Borosilicate glass | Borosilicate glass         |
| Membrane support | Sintered glass     | SS screen with PTFE gasket |
| Clamp            | Aluminum           | Aluminum                   |
| Stopper          | Silicone rubber    | Silicone rubber            |
| Receiver flask   | Borosilicate glass | Borosilicate glass         |
| Specifications   |                    |                            |
| Funnel capacity  | 15 ml              | 15 ml                      |
| Flask capacity   | 125 ml             | 125 ml                     |
| Filter diameter  | 25 mm              | 25 mm                      |
| Hose barb        | ID8                | ID8                        |
|                  |                    |                            |

## **Ordering Information**

| VF 5,                     | 25mm Microanalysis Glass Filtration Set                                   | 167200-05                                        |  |
|---------------------------|---------------------------------------------------------------------------|--------------------------------------------------|--|
| 15 ml Glass filter holder |                                                                           | 167120-32                                        |  |
| 1                         | Glass funnel, 15 ml                                                       | 167220-15                                        |  |
| 2                         | Aluminum clamp                                                            | 167240-05                                        |  |
| 3                         | Sintered glass support base                                               | 167230-04                                        |  |
|                           | (Including No.5 silicone stopper)                                         |                                                  |  |
| 4                         | Receiver flask, 125 ml                                                    | 167250-05                                        |  |
| VF 8,                     | 25 mm Microanalysis Glass Filtration Set                                  | 167200-08                                        |  |
| 15 ml Glass filter holder |                                                                           |                                                  |  |
|                           | li Glass liller holder                                                    | 167120-34                                        |  |
| 1                         | Glass funnel, 15 ml                                                       | 167120-34<br>167220-15                           |  |
| 1<br>2                    |                                                                           |                                                  |  |
|                           | Glass funnel, 15 ml                                                       | 167220-15                                        |  |
| 2                         | Glass funnel, 15 ml<br>Aluminum clamp                                     | 167220-15<br>167240-05                           |  |
| 2<br>3                    | Glass funnel, 15 ml<br>Aluminum clamp<br>SS support screen                | 167220-15<br>167240-05<br>167230-32              |  |
| 2<br>3<br>4               | Glass funnel, 15 ml<br>Aluminum clamp<br>SS support screen<br>PTFE gasket | 167220-15<br>167240-05<br>167230-32<br>167230-42 |  |