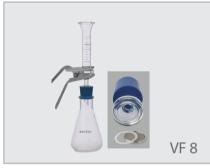

## **Specifications**

| Material         | VF 5               | VF 8                       |
|------------------|--------------------|----------------------------|
| Funnel           | Borosilicate glass | Borosilicate glass         |
| Support base     | Borosilicate glass | Borosilicate glass         |
| Membrane support | Sintered glass     | SS screen with PTFE gasket |
| Clamp            | Aluminum           | Aluminum                   |
| Stopper          | Silicone rubber    | Silicone rubber            |
| Receiver flask   | Borosilicate glass | Borosilicate glass         |
| Specifications   |                    |                            |
| Funnel capacity  | 15 ml              | 15 ml                      |
| Flask capacity   | 125 ml             | 125 ml                     |
| Filter diameter  | 25 mm              | 25 mm                      |
| Hose barb        | ID8                | ID8                        |
|                  |                    |                            |

## **Ordering Information**

| VF 5,                     | 25mm Microanalysis Glass Filtration Set                                   | 167200-05                                        |  |
|---------------------------|---------------------------------------------------------------------------|--------------------------------------------------|--|
| 15 ml Glass filter holder |                                                                           | 167120-32                                        |  |
| 1                         | Glass funnel, 15 ml                                                       | 167220-15                                        |  |
| 2                         | Aluminum clamp                                                            | 167240-05                                        |  |
| 3                         | Sintered glass support base                                               | 167230-04                                        |  |
|                           | (Including No.5 silicone stopper)                                         |                                                  |  |
| 4                         | Receiver flask, 125 ml                                                    | 167250-05                                        |  |
| VF 8,                     | 25 mm Microanalysis Glass Filtration Set                                  | 167200-08                                        |  |
| 15 ml Glass filter holder |                                                                           |                                                  |  |
|                           | li Glass liller holder                                                    | 167120-34                                        |  |
| 1                         | Glass funnel, 15 ml                                                       | 167120-34<br>167220-15                           |  |
| 1<br>2                    |                                                                           |                                                  |  |
|                           | Glass funnel, 15 ml                                                       | 167220-15                                        |  |
| 2                         | Glass funnel, 15 ml<br>Aluminum clamp                                     | 167220-15<br>167240-05                           |  |
| 2<br>3                    | Glass funnel, 15 ml<br>Aluminum clamp<br>SS support screen                | 167220-15<br>167240-05<br>167230-32              |  |
| 2<br>3<br>4               | Glass funnel, 15 ml<br>Aluminum clamp<br>SS support screen<br>PTFE gasket | 167220-15<br>167240-05<br>167230-32<br>167230-42 |  |

VF 8

**R**OCKER