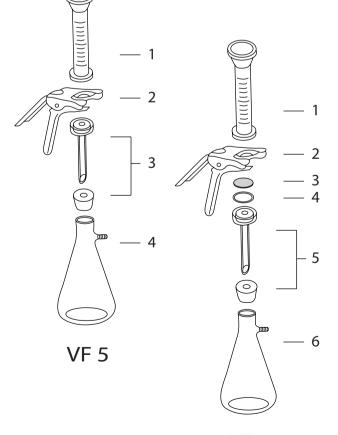

## **Ordering Information**

| VF 5,                     | 25mm Microanalysis Glass Filtration Set                                   | 167200-05                                        |  |
|---------------------------|---------------------------------------------------------------------------|--------------------------------------------------|--|
| 15 ml Glass filter holder |                                                                           | 167120-32                                        |  |
| 1                         | Glass funnel, 15 ml                                                       | 167220-15                                        |  |
| 2                         | Aluminum clamp                                                            | 167240-05                                        |  |
| 3                         | Sintered glass support base                                               | 167230-04                                        |  |
|                           | (Including No.5 silicone stopper)                                         |                                                  |  |
| 4                         | Receiver flask, 125 ml                                                    | 167250-05                                        |  |
| VF 8,                     | 25 mm Microanalysis Glass Filtration Set                                  | 167200-08                                        |  |
| 15 ml Glass filter holder |                                                                           |                                                  |  |
|                           | li Glass liller holder                                                    | 167120-34                                        |  |
| 1                         | Glass funnel, 15 ml                                                       | 167120-34<br>167220-15                           |  |
| 1<br>2                    |                                                                           |                                                  |  |
|                           | Glass funnel, 15 ml                                                       | 167220-15                                        |  |
| 2                         | Glass funnel, 15 ml<br>Aluminum clamp                                     | 167220-15<br>167240-05                           |  |
| 2<br>3                    | Glass funnel, 15 ml<br>Aluminum clamp<br>SS support screen                | 167220-15<br>167240-05<br>167230-32              |  |
| 2<br>3<br>4               | Glass funnel, 15 ml<br>Aluminum clamp<br>SS support screen<br>PTFE gasket | 167220-15<br>167240-05<br>167230-32<br>167230-42 |  |