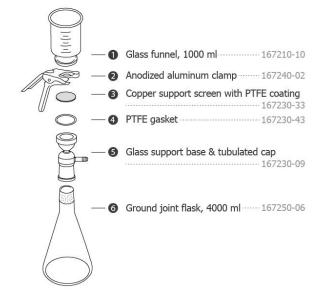

## Unpacking

Carefully check if the shipping carton is damaged before unpacking. Please check all supplied items according to the standard package list showed as the right photo. If you have any questions, please contact your local dealer and provide with serial number & shipping carton for help.

### **Usage Guide**

- 1. Put the glass support base into the flask.
- 2. Put the PTFE gasket and the copper support screen into the support base then put 47mm membrane filter on the screen.
- 3. Put the glass funnel on the glass support base, and clamp them together.
- \*\*\* Please confirm all steps above are completed before doing filtration test.

### **Ordering Information**

| 167200-10: | VF10 Glass filtration set                    |
|------------|----------------------------------------------|
| 167210-10: | 1000ml Glass funnel (90mm)                   |
| 167240-02: | Anodized aluminum clamp                      |
| 167230-33: | 90mm Copper support screen with PTFE coating |
| 167230-43: | 90mm PTFE gasket                             |
| 167230-09: | 90mm Glass support base & tubulated cap      |
| 167250-06: | 4000ml Ground joint flask                    |