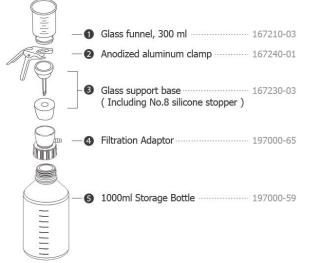

#### Unpacking

Carefully check if the shipping carton is damaged before unpacking. Please check all supplied items according to the standard package list showed as the right photo. If you have any questions, please contact your local dealer and provide with serial number & shipping carton for help.

## **Ordering Information**

- 167200-12: VF12 Glass Filtration Set
- 197000-65: Filtration adaptor
- 167210-03: 300ml Glass Funnel (47mm)
- 167240-01: Anodized Aluminum Clamp
- 167230-03: 47mm Glass Support Base
- 197000-59: 1000ml GL45 storage bottle