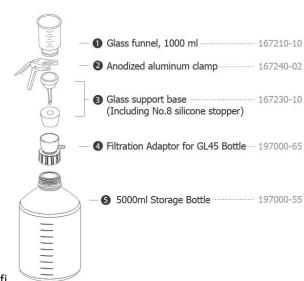

#### **Unpacking**

Carefully check if the shipping carton is damaged before unpacking. Please check all supplied items according to the standard package list showed as the right photo. If you have any questions, please contact your local dealer and provide with serial number & shipping carton for help.

### **Ordering Information**

| 167200-15: | VF15 Glass filtration set               |
|------------|-----------------------------------------|
| 167210-10: | 1000ml Glass funnel (90mm)              |
| 167240-02: | Anodized aluminum clamp                 |
| 167230-33: | 90mm PTFE coating membrane support      |
| 167230-43: | 90mm PTFE gasket                        |
| 167230-10: | 90mm Glass support base                 |
| 197000-65: | Filtration adaptor                      |
| 197000-55: | 5000ml Storage bottle (Duran with GL45) |