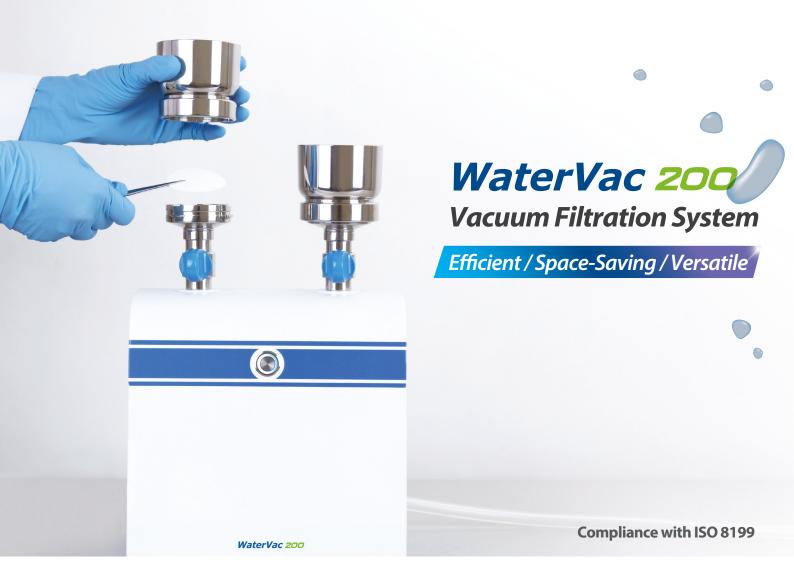

WaterVac 200

### Save Time

- Integrates liquid pump and filter holders into an instrument, transferring filtered liquid directly to waste.
- Proceeds 2 tests simultaneously.

### Save 70% Bench Space

• No need of waste bottle and tubings saving much bench space.

• Replaceable funnel adaptor makes it compatible with various kinds of filter holders.

# **Applications**

• Microbiological test by Membrane Filter Technique

Versatile

Suspended solid test for water monitoring

Compatible with various kinds of filter holders.