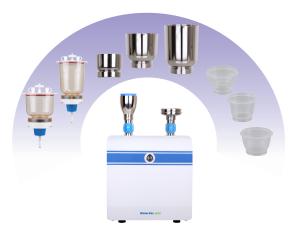

### Save 70% Bench Space

• No need of waste bottle and tubings saving much bench space.

• Replaceable funnel adaptor makes it compatible with various kinds of filter holders.

# **Applications**

• Microbiological test by Membrane Filter Technique

Versatile

Suspended solid test for water monitoring

Compatible with various kinds of filter holders.

## **Specification**

| Model                          | WaterVac 200                                                   |                                         |                                           |
|--------------------------------|----------------------------------------------------------------|-----------------------------------------|-------------------------------------------|
| Power                          | DC24V, 1.8A                                                    |                                         |                                           |
| Max. vacuum                    | 313 mbar                                                       |                                         |                                           |
| Max. liquid flow rate          | 4.5 L/min                                                      |                                         |                                           |
| Motor                          | 60W Brushless DC Motor, improves the pump life and performance |                                         |                                           |
| Noise level                    | 60 dB                                                          |                                         |                                           |
| Hose barb                      | ID8                                                            |                                         |                                           |
| Material contact with filtrate | Stainless steel, FKM, Silicone, PP, PPS                        |                                         |                                           |
| International certification    | CE, RoHS, IP 41                                                |                                         |                                           |
| Dimension (LxWxH)              | 21.4 x 18.3 x 26.4 cm                                          |                                         |                                           |
|                                | WaterVac 200 - MS                                              | WaterVac 200 - MB                       | WaterVac 201 - MB                         |
| Adaptor                        | Stopper                                                        | Spin-Lock                               | Spin-Lock                                 |
| Filter holder / funnel         | MF 3 / MF 5,<br>Magnetic Filter Holder (Optional)              | SF Stainless Steel Funnel<br>(Optional) | SF Stainless Steel Funnel<br>(100 ml x 2) |