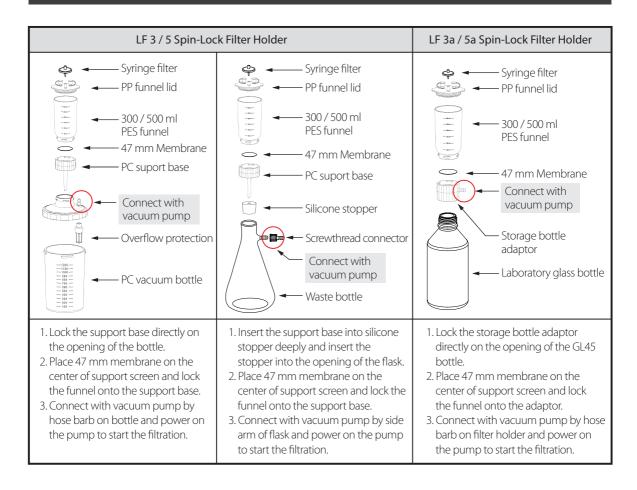

necessary, use a soft bristle brush or sponge to remove residues.
- \* Do NOT use any detergents which may cause polyether sulfone (PES) to crack, thereby reducing life of the product.
- C. Rinse all parts thoroughly. Final rinse should be done with distilled or deionized water.
- D. Store in a clean, dry place.
- \* Proceed with cleaning and maintenance after every use.

#### 2. Sterilization

- A. Make sure to separate funnel lid and stopper from the filer holder when autoclaved.
- B. Autoclave at 121 123 °C (250 -253 °F) at 1.0 bar (100 kPa, 15 psi) for 15 20 min.
- \* Do NOT autoclave with aluminum foil. It is always recommended to autoclave the funnels in autoclave bags.
- \* The rubber drain hose of LF 31 is not autoclavable, please remove it before autoclave.

### **Usage Guide**



## **Ordering Information**

| 197000-01                       | LF 3, Spin-Lock Filter Holder (300 ml)               | 197000-02 | LF 3a, Spin-Lock Filter Holder (300 ml) |  |
|---------------------------------|------------------------------------------------------|-----------|-----------------------------------------|--|
| 197000-06                       | LF 5, Spin-Lock Filter Holder (500 ml)               | 197000-07 | LF 5a, Spin-Lock Filter Holder (500 ml) |  |
| 197000-34                       | PES Funnel, 300 ml                                   | 197000-56 | PES Funnel, 500 ml                      |  |
| 197000-35                       | PC Support Base                                      | 197000-38 | Storage Bottle Adaptor                  |  |
| 197000-37