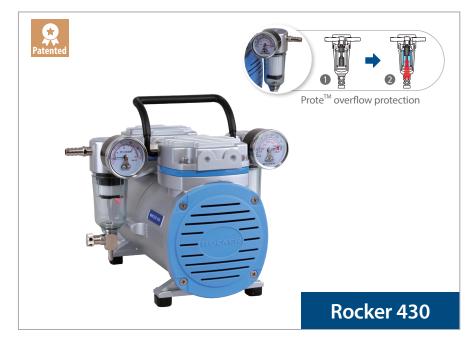

# ▶ Prote<sup>™</sup> overflow protection

Equipped with Prote<sup>™</sup> overflow protection to prevent liquid from being sucked into the pump.

#### ▶ 2-in-1 machine

Rocker 430 works as both vacuum pump and compressor. Equipped with gauges and regulators for easy monitoring and adjusting the vacuum level or delivery pressure.

#### ► Oil-free & care-free

Rocker pumps are driven by piston that needs no lubricant, making them maintenance-free and oil-mist-free.

#### ► Moisture trap with filter cartridge

Filter cartridge filters particles and moisture to ensure air cleanness of both inlet and supply.