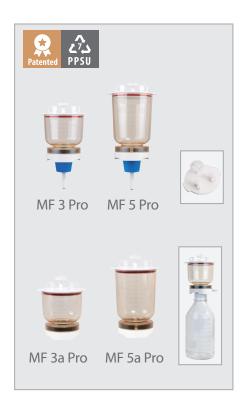

## **MF, Magnetic Filter Holder**

Recommended for applications that require frequent autoclaves in pharmaceutical and biotech labs.