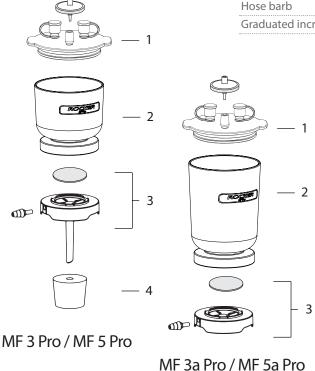

## **Ordering Information**

| MF 3 Pro, Magnetic Filter Holder (300 mL)  |                                    | 200300-01-P |
|--------------------------------------------|------------------------------------|-------------|
| MF 5 Pro, Magnetic Filter Holder (500 mL)  |                                    | 200500-01-P |
| 1                                          | PP lid kit                         | 200300-36   |
| 2                                          | PPSU magnetic funnel, 300 mL       | 200300-30-P |
|                                            | PPSU magnetic funnel, 500 mL       | 200500-30-P |
| 3                                          | PPSU magnetic support base         | 200300-32-P |
| 4                                          | Silicone stopper (No.8)            | 167110-16   |
| MF 3a Pro, Magnetic Filter Holder (300 mL) |                                    | 200310-01-P |
| MF 5a Pro, Magnetic Filter Holder (500 mL) |                                    | 200510-01-P |
| 1                                          | PP lid kit                         | 200300-36   |
| 2                                          | PPSU magnetic funnel, 300 mL       | 200300-30-P |
|                                            | PPSU magnetic funnel, 500 mL       | 200500-30-P |
| 3                                          | PPSU magnetic support base (short) | 200310-32-P |
|                                            |                                    |             |