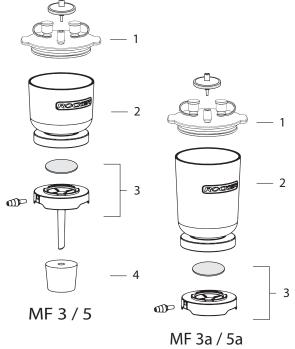

## **Ordering Information**

| MF 3,                                  | 200300-01                         |           |
|----------------------------------------|-----------------------------------|-----------|
| MF 5, Magnetic Filter Holder (500 mL)  |                                   | 200500-01 |
| 1                                      | PP lid kit                        | 200300-36 |
| 2                                      | PES magnetic funnel, 300 mL       | 200300-30 |
|                                        | PES magnetic funnel, 500 mL       | 200500-30 |
| 3                                      | PES magnetic support base         | 200300-32 |
| 4                                      | Silicone stopper (No.8)           | 167110-16 |
| MF 3a, Magnetic Filter Holder (300 mL) |                                   | 200310-01 |
| MF 5a, Magnetic Filter Holder (500 mL) |                                   | 200510-01 |
| 1                                      | PP lid kit                        | 200300-36 |
| 2                                      | PES magnetic funnel, 300 mL       | 200300-30 |
|                                        | PES magnetic funnel, 500 mL       | 200500-30 |
| 3                                      | PES magnetic support base (short) | 200310-32 |
|                                        | * DEC. Delivethermulfere          |           |