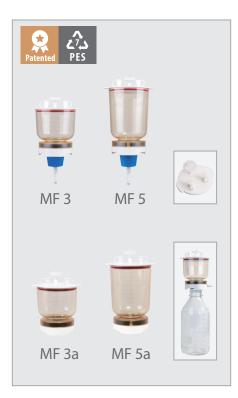

## **MF, Magnetic Filter Holder**

## **Features**

- ► Magnetic seal makes it easy to operate with one-hand and prevents twists of membranes.
- ▶ Compatible with various kinds of bottles and vacuum flasks.
- ▶ Membrane guide at support base helps position membrane easily.
- Forceps access points on support base help retrieve membrane without damage.
- ▶ PES construction, resistant to a wide range of chemicals and high temperature, is sturdy and unbreakable.
- ▶ International certification : RoHS certification

Recommended for applications that required less frequent autoclaves in general and environmental labs.