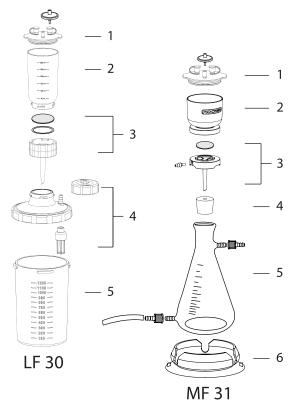

## **Ordering Information**

| LF 30, Filtration Set |                                    | 197010-30    |
|-----------------------|------------------------------------|--------------|
| 1                     | PP lid kit                         | 197000-36    |
| 2                     | PES funnel, 300 mL                 | 197000-34    |
| 3                     | PC support base                    | 197000-35    |
| 4                     | PC cover set                       | 197000-32-PC |
| 5                     | PC bottle, 1200 mL                 | 197000-31-PC |
| MF 31, Filtration Set |                                    | 200320-31    |
| 1                     | PP lid kit for magnetic funnel     | 200300-36    |
| 2                     | PES magnetic funnel, 300 mL        | 200300-30    |
| 3                     | PES magnetic support base          | 200300-32    |
| 4                     | Silicone stopper (No.8)            | 167110-16    |
| 5                     | Receiver flask with drain, 1000 mL | 167300-08    |
|                       | (with screwthread connector)       |              |
| 6                     | Silicone fixing sucker             | 167200-45    |