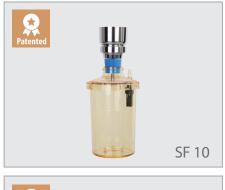

### **Specifications**

| Material                  | SF 10                | SF 30                |  |
|---------------------------|----------------------|----------------------|--|
| Funnel                    | SS316                | SS316                |  |
| Support base              | SS316                | SS316                |  |
| Membrane support          | SS316                | SS316                |  |
| Receiver bottle           | PC                   | PC                   |  |
| Specifications            |                      |                      |  |
| Funnel capacity           | 100 mL               | 300 mL               |  |
| Bottle capacity           | 1200 mL              | 1200 mL              |  |
| Filter diameter           | 47 mm                | 47 mm                |  |
| Effective filtration area | 11.6 cm <sup>2</sup> | 11.6 cm <sup>2</sup> |  |
| Hose barb                 | ID8                  | ID8                  |  |
| Overflow protection       | Yes                  | Yes                  |  |

## **Ordering Information**

| SF 10       | 0, Stainless Steel Filtration Set                                                                | 197010-32                           |
|-------------|--------------------------------------------------------------------------------------------------|-------------------------------------|
| 1           | Stainless steel funnel, 100 mL                                                                   | 180100-01                           |
| 2           | Stainless steel support screen                                                                   | 180100-31                           |
| 3           | Stainless steel support base                                                                     | 180100-00                           |
| 4           | Silicone stopper (No.16)                                                                         | 167110-17                           |
| 5           | PC cover set                                                                                     | 197000-32-PC                        |
| 6           | PC bottle, 1200 mL                                                                               | 197000-31-PC                        |
|             |                                                                                                  |                                     |
| SF 30       | 0, Stainless Steel Filtration Set                                                                | 197010-33                           |
| SF 30       | ), Stainless Steel Filtration Set<br>Stainless steel funnel, 300 mL                              | 197010-33<br>180100-03              |
|             |                                                                                                  |                                     |
| 1           | Stainless steel funnel, 300 mL                                                                   | 180100-03                           |
| 1<br>2      | Stainless steel funnel, 300 mL<br>Stainless steel support screen                                 | 180100-03<br>180100-31              |
| 1<br>2<br>3 | Stainless steel funnel, 300 mL<br>Stainless steel support screen<br>Stainless steel support base | 180100-03<br>180100-31<br>180100-00 |