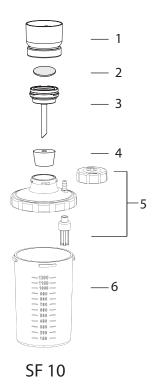

## **Ordering Information**

| SF 10       | 0, Stainless Steel Filtration Set                                                                | 197010-32                           |
|-------------|--------------------------------------------------------------------------------------------------|-------------------------------------|
| 1           | Stainless steel funnel, 100 mL                                                                   | 180100-01                           |
| 2           | Stainless steel support screen                                                                   | 180100-31                           |
| 3           | Stainless steel support base                                                                     | 180100-00                           |
| 4           | Silicone stopper (No.16)                                                                         | 167110-17                           |
| 5           | PC cover set                                                                                     | 197000-32-PC                        |
| 6           | PC bottle, 1200 mL                                                                               | 197000-31-PC                        |
|             |                                                                                                  |                                     |
| SF 30       | 0, Stainless Steel Filtration Set                                                                | 197010-33                           |
| SF 30       | ), Stainless Steel Filtration Set<br>Stainless steel funnel, 300 mL                              | 197010-33<br>180100-03              |
|             |                                                                                                  |                                     |
| 1           | Stainless steel funnel, 300 mL                                                                   | 180100-03                           |
| 1<br>2      | Stainless steel funnel, 300 mL<br>Stainless steel support screen                                 | 180100-03<br>180100-31              |
| 1<br>2<br>3 | Stainless steel funnel, 300 mL<br>Stainless steel support screen<br>Stainless steel support base | 180100-03<br>180100-31<br>180100-00 |