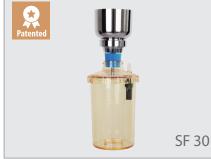

### **Specifications**

| Material                  | SF 10                | SF 30                |  |
|---------------------------|----------------------|----------------------|--|
| Funnel                    | SS316                | SS316                |  |
| Support base              | SS316                | SS316                |  |
| Membrane support          | SS316                | SS316                |  |
| Receiver bottle           | PC                   | PC                   |  |
| Specifications            |                      |                      |  |
| Funnel capacity           | 100 mL               | 300 mL               |  |
| Bottle capacity           | 1200 mL              | 1200 mL              |  |
| Filter diameter           | 47 mm                | 47 mm                |  |
| Effective filtration area | 11.6 cm <sup>2</sup> | 11.6 cm <sup>2</sup> |  |
| Hose barb                 | ID8                  | ID8                  |  |
| Overflow protection       | Yes                  | Yes                  |  |

## **Ordering Information**

| SF 10       | 0, Stainless Steel Filtration Set                                                                | 197010-32                           |
|-------------|--------------------------------------------------------------------------------------------------|-------------------------------------|
| 1           | Stainless steel funnel, 100 mL                                                                   | 180100-01                           |
| 2           | Stainless steel support screen                                                                   | 180100-31                           |
| 3           | Stainless steel support base                                                                     | 180100-00                           |
| 4           | Silicone stopper (No.16)                                                                         | 167110-17                           |
| 5           | PC cover set                                                                                     | 197000-32-PC                        |
| 6           | PC bottle, 1200 mL                                                                               | 197000-31-PC                        |
|             |                                                                                                  |                                     |
| SF 30       | 0, Stainless Steel Filtration Set                                                                | 197010-33                           |
| SF 30       | ), Stainless Steel Filtration Set<br>Stainless steel funnel, 300 mL                              | 197010-33<br>180100-03              |
|             |                                                                                                  |                                     |
| 1           | Stainless steel funnel, 300 mL                                                                   | 180100-03                           |
| 1<br>2      | Stainless steel funnel, 300 mL<br>Stainless steel support screen                                 | 180100-03<br>180100-31              |
| 1<br>2<br>3 | Stainless steel funnel, 300 mL<br>Stainless steel support screen<br>Stainless steel support base | 180100-03<br>180100-31<br>180100-00 |