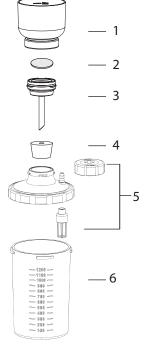

## **Ordering Information**

| SF 10       | 0, Stainless Steel Filtration Set                                                                | 197010-32                           |
|-------------|--------------------------------------------------------------------------------------------------|-------------------------------------|
| 1           | Stainless steel funnel, 100 mL                                                                   | 180100-01                           |
| 2           | Stainless steel support screen                                                                   | 180100-31                           |
| 3           | Stainless steel support base                                                                     | 180100-00                           |
| 4           | Silicone stopper (No.16)                                                                         | 167110-17                           |
| 5           | PC cover set                                                                                     | 197000-32-PC                        |
| 6           | PC bottle, 1200 mL                                                                               | 197000-31-PC                        |
|             |                                                                                                  |                                     |
| SF 30       | 0, Stainless Steel Filtration Set                                                                | 197010-33                           |
| SF 30       | ), Stainless Steel Filtration Set<br>Stainless steel funnel, 300 mL                              | 197010-33<br>180100-03              |
|             |                                                                                                  |                                     |
| 1           | Stainless steel funnel, 300 mL                                                                   | 180100-03                           |
| 1<br>2      | Stainless steel funnel, 300 mL<br>Stainless steel support screen                                 | 180100-03<br>180100-31              |
| 1<br>2<br>3 | Stainless steel funnel, 300 mL<br>Stainless steel support screen<br>Stainless steel support base | 180100-03<br>180100-31<br>180100-00 |