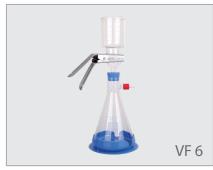

### **Specifications**

| VF 6                                  | VF 7                                                                                                                                                                  |
|---------------------------------------|-----------------------------------------------------------------------------------------------------------------------------------------------------------------------|
| Borosilicate glass                    | Borosilicate glass                                                                                                                                                    |
| Borosilicate glass                    | Borosilicate glass                                                                                                                                                    |
| Sintered glass                        | SS screen with PTFE gasket                                                                                                                                            |
| Aluminum                              | Aluminum                                                                                                                                                              |
| Silicone rubber                       | Silicone rubber                                                                                                                                                       |
| Borosilicate glass Borosilicate glass |                                                                                                                                                                       |
|                                       |                                                                                                                                                                       |
| 300 mL                                | 300 mL                                                                                                                                                                |
| 1000 mL                               | 1000 mL                                                                                                                                                               |
| 47 mm                                 | 47 mm                                                                                                                                                                 |
| 13.2 cm <sup>2</sup>                  | 9.6 cm <sup>2</sup>                                                                                                                                                   |
| ID8                                   | ID8                                                                                                                                                                   |
|                                       | Borosilicate glass<br>Borosilicate glass<br>Sintered glass<br>Aluminum<br>Silicone rubber<br>Borosilicate glass<br>300 mL<br>1000 mL<br>47 mm<br>13.2 cm <sup>2</sup> |

## **Ordering Information**

| VF 6  | , 47 mm Glass Filtration Set       | 167200-06 |
|-------|------------------------------------|-----------|
| Glass | s Filter Holder (300 mL)           | 167120-31 |
| 1     | Glass funnel, 300 mL               | 167210-03 |
| 2     | Aluminum clamp, 47 mm              | 167240-01 |
| 3     | Sintered glass support base, 47 mm | 167230-03 |
|       | (Including No.8 silicone stopper)  |           |
| 4     | Receiver flask, 1000 mL            | 167250-03 |
|       | (with screwthread connector)       |           |
| 5     | Silicone fixing sucker             | 167200-45 |
| VF 7, | , 47 mm Glass Filtration Set       | 167200-07 |
| Glas  | s Filter Holder (300 mL)           | 167120-33 |
| 1     | Glass funnel, 300 mL               | 167210-03 |
| 2     | Aluminum clamp, 47 mm              | 167240-01 |
| 3     | SS support screen, 47 mm           | 167230-31 |
| 4     | PTFE gasket                        | 167230-41 |
| 5     | Glass support base, 47 mm          | 167230-07 |
|       | (Including No.8 silicone stopper)  |           |
| 6     | Receiver flask, 1000 mL            | 167250-03 |
|       | (with screwthread connector)       |           |
| 7     | Silicone fixing sucker             | 167200-45 |