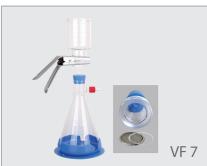

### **Specifications**

| VF 6                                  | VF 7                                                                                                                                                                  |
|---------------------------------------|-----------------------------------------------------------------------------------------------------------------------------------------------------------------------|
| Borosilicate glass                    | Borosilicate glass                                                                                                                                                    |
| Borosilicate glass                    | Borosilicate glass                                                                                                                                                    |
| Sintered glass                        | SS screen with PTFE gasket                                                                                                                                            |
| Aluminum                              | Aluminum                                                                                                                                                              |
| Silicone rubber                       | Silicone rubber                                                                                                                                                       |
| Borosilicate glass Borosilicate glass |                                                                                                                                                                       |
|                                       |                                                                                                                                                                       |
| 300 mL                                | 300 mL                                                                                                                                                                |
| 1000 mL                               | 1000 mL                                                                                                                                                               |
| 47 mm                                 | 47 mm                                                                                                                                                                 |
| 13.2 cm <sup>2</sup>                  | 9.6 cm <sup>2</sup>                                                                                                                                                   |
| ID8                                   | ID8                                                                                                                                                                   |
|                                       | Borosilicate glass<br>Borosilicate glass<br>Sintered glass<br>Aluminum<br>Silicone rubber<br>Borosilicate glass<br>300 mL<br>1000 mL<br>47 mm<br>13.2 cm <sup>2</sup> |

## **Ordering Information**

| VF 6  | , 47 mm Glass Filtration Set       | 167200-06 |
|-------|------------------------------------|-----------|
| Glass | s Filter Holder (300 mL)           | 167120-31 |
| 1     | Glass funnel, 300 mL               | 167210-03 |
| 2     | Aluminum clamp, 47 mm              | 167240-01 |
| 3     | Sintered glass support base, 47 mm | 167230-03 |
|       | (Including No.8 silicone stopper)  |           |
| 4     | Receiver flask, 1000 mL            | 167250-03 |
|       | (with screwthread connector)       |           |
| 5     | Silicone fixing sucker             | 167200-45 |
| VF 7, | , 47 mm Glass Filtration Set       | 167200-07 |
| Glas  | s Filter Holder (300 mL)           | 167120-33 |
| 1     | Glass funnel, 300 mL               | 167210-03 |
| 2     | Aluminum clamp, 47 mm              | 167240-01 |
| 3     | SS support screen, 47 mm           | 167230-31 |
| 4     | PTFE gasket                        | 167230-41 |
| 5     | Glass support base, 47 mm          | 167230-07 |
|       | (Including No.8 silicone stopper)  |           |
| 6     | Receiver flask, 1000 mL            | 167250-03 |
|       | (with screwthread connector)       |           |
| 7     | Silicone fixing sucker             | 167200-45 |