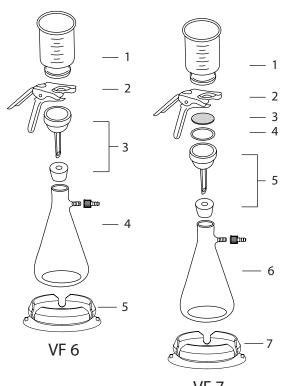

## **Ordering Information**

| VF 6  | , 47 mm Glass Filtration Set       | 167200-06 |
|-------|------------------------------------|-----------|
| Glass | s Filter Holder (300 mL)           | 167120-31 |
| 1     | Glass funnel, 300 mL               | 167210-03 |
| 2     | Aluminum clamp, 47 mm              | 167240-01 |
| 3     | Sintered glass support base, 47 mm | 167230-03 |
|       | (Including No.8 silicone stopper)  |           |
| 4     | Receiver flask, 1000 mL            | 167250-03 |
|       | (with screwthread connector)       |           |
| 5     | Silicone fixing sucker             | 167200-45 |
| VF 7, | , 47 mm Glass Filtration Set       | 167200-07 |
| Glas  | s Filter Holder (300 mL)           | 167120-33 |
| 1     | Glass funnel, 300 mL               | 167210-03 |
| 2     | Aluminum clamp, 47 mm              | 167240-01 |
| 3     | SS support screen, 47 mm           | 167230-31 |
| 4     | PTFE gasket                        | 167230-41 |
| 5     | Glass support base, 47 mm          | 167230-07 |
|       | (Including No.8 silicone stopper)  |           |
| 6     | Receiver flask, 1000 mL            | 167250-03 |
|       | (with screwthread connector)       |           |
| 7     | Silicone fixing sucker             | 167200-45 |