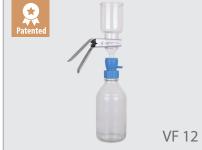

#### **Features**

- VF 3 : Borosilicate glass-made filter holder and flask provides extraordinary chemical resistance.
- ▶ VF 12 : Filter and store directly in GL45 bottle with patented filtration adaptor.

## **Specifications**

| _                         |                      |                      |
|---------------------------|----------------------|----------------------|
| Material                  | VF 3                 | VF 12                |
| Funnel                    | Borosilicate glass   | Borosilicate glass   |
| Support base              | Borosilicate glass   | Borosilicate glass   |
| Membrane support          | Sintered glass       | Sintered glass       |
| Clamp                     | Aluminum             | Aluminum             |
| Filtration adaptor        | -                    | PP                   |
| Receiver flask            | Borosilicate glass   | Borosilicate glass   |
| Specifications            |                      |                      |
| Funnel capacity           | 300 mL               | 300 mL               |
| Flask capacity            | 1000 mL              | 1000 mL              |
| Filter diameter           | 47 mm                | 47 mm                |
| Effective filtration area | 13.2 cm <sup>2</sup> | 13.2 cm <sup>2</sup> |
| Hose barb                 | ID8                  | ID 4~ID8             |