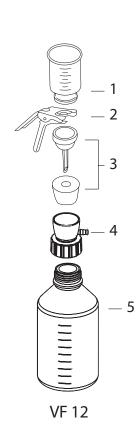

## **Ordering Information**

| VF 3                         | , 47 mm Glass Filtration Set                                                                                    | 167200-03                           |
|------------------------------|-----------------------------------------------------------------------------------------------------------------|-------------------------------------|
| Glass Filter Holder (300 mL) |                                                                                                                 | 167120-30                           |
| 1                            | Glass funnel, 300 mL                                                                                            | 167210-03                           |
| 2                            | Aluminum clamp, 47 mm                                                                                           | 167240-01                           |
| 3                            | Sintered glass support base                                                                                     | 167230-01                           |
|                              | w/ tubulated cap, 47 mm                                                                                         |                                     |
|                              | (with screwthread connector)                                                                                    |                                     |
| 4                            | Ground joint flask, 1000 mL                                                                                     | 167250-01                           |
| 5                            | Silicone fixing sucker                                                                                          | 167200-45                           |
|                              |                                                                                                                 |                                     |
| VF 1.                        | 2, 47 mm Glass Filtration Set                                                                                   | 167200-12                           |
|                              | 2, 47 mm Glass Filtration Set<br>s Filter Holder (300 mL)                                                       | 167200-12<br>167120-31              |
|                              |                                                                                                                 |                                     |
| Glas                         | s Filter Holder (300 mL)                                                                                        | 167120-31                           |
| Glass<br>1                   | s Filter Holder (300 mL)<br>Glass funnel, 300 mL                                                                | 167120-31<br>167210-03              |
| Glass<br>1<br>2              | s Filter Holder (300 mL)<br>Glass funnel, 300 mL<br>Aluminum clamp, 47 mm                                       | 167120-31<br>167210-03<br>167240-01 |
| Glass<br>1<br>2              | s Filter Holder (300 mL)<br>Glass funnel, 300 mL<br>Aluminum clamp, 47 mm<br>Sintered glass support base, 47 mm | 167120-31<br>167210-03<br>167240-01 |