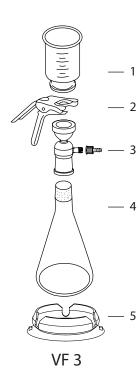

## **Ordering Information**

| VF 3                         | , 47 mm Glass Filtration Set                                                                                    | 167200-03                           |
|------------------------------|-----------------------------------------------------------------------------------------------------------------|-------------------------------------|
| Glass Filter Holder (300 mL) |                                                                                                                 | 167120-30                           |
| 1                            | Glass funnel, 300 mL                                                                                            | 167210-03                           |
| 2                            | Aluminum clamp, 47 mm                                                                                           | 167240-01                           |
| 3                            | Sintered glass support base                                                                                     | 167230-01                           |
|                              | w/ tubulated cap, 47 mm                                                                                         |                                     |
|                              | (with screwthread connector)                                                                                    |                                     |
| 4                            | Ground joint flask, 1000 mL                                                                                     | 167250-01                           |
| 5                            | Silicone fixing sucker                                                                                          | 167200-45                           |
|                              |                                                                                                                 |                                     |
| VF 1.                        | 2, 47 mm Glass Filtration Set                                                                                   | 167200-12                           |
|                              | 2, 47 mm Glass Filtration Set<br>s Filter Holder (300 mL)                                                       | 167200-12<br>167120-31              |
|                              |                                                                                                                 |                                     |
| Glas                         | s Filter Holder (300 mL)                                                                                        | 167120-31                           |
| Glass<br>1                   | s Filter Holder (300 mL)<br>Glass funnel, 300 mL                                                                | 167120-31<br>167210-03              |
| Glass<br>1<br>2              | s Filter Holder (300 mL)<br>Glass funnel, 300 mL<br>Aluminum clamp, 47 mm                                       | 167120-31<br>167210-03<br>167240-01 |
| Glass<br>1<br>2              | s Filter Holder (300 mL)<br>Glass funnel, 300 mL<br>Aluminum clamp, 47 mm<br>Sintered glass support base, 47 mm | 167120-31<br>167210-03<br>167240-01 |