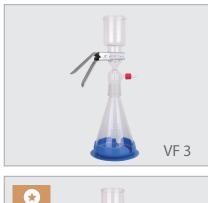

#### **Features**

- VF 3 : Borosilicate glass-made filter holder and flask provides extraordinary chemical resistance.
- ▶ VF 12 : Filter and store directly in GL45 bottle with patented filtration adaptor.

## **Specifications**

| _                         |                      |                      |
|---------------------------|----------------------|----------------------|
| Material                  | VF 3                 | VF 12                |
| Funnel                    | Borosilicate glass   | Borosilicate glass   |
| Support base              | Borosilicate glass   | Borosilicate glass   |
| Membrane support          | Sintered glass       | Sintered glass       |
| Clamp                     | Aluminum             | Aluminum             |
| Filtration adaptor        | -                    | PP                   |
| Receiver flask            | Borosilicate glass   | Borosilicate glass   |
| Specifications            |                      |                      |
| Funnel capacity           | 300 mL               | 300 mL               |
| Flask capacity            | 1000 mL              | 1000 mL              |
| Filter diameter           | 47 mm                | 47 mm                |
| Effective filtration area | 13.2 cm <sup>2</sup> | 13.2 cm <sup>2</sup> |
| Hose barb                 | ID8                  | ID 4~ID8             |