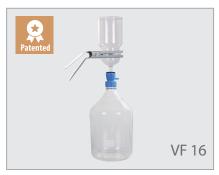

## **Specifications**

| Material                  | VF 15                      | VF 16                |
|---------------------------|----------------------------|----------------------|
| Funnel                    | Borosilicate glass         | Borosilicate glass   |
| Support base              | Borosilicate glass         | Borosilicate glass   |
| Membrane support          | SS screen with PTFE gasket | Sintered glass       |
| Clamp                     | Aluminum                   | Aluminum             |
| Filtration adaptor        | PP                         | PP                   |
| Storage bottle            | Borosilicate glass         | Borosilicate glass   |
| Specifications            |                            |                      |
| Funnel capacity           | 1000 mL                    | 1000 mL              |
| Bottle capacity           | 5000 mL                    | 5000 mL              |
| Filter diameter           | 90 mm                      | 90 mm                |
| Effective filtration area | 45.5 cm <sup>2</sup>       | 45.5 cm <sup>2</sup> |
| Hose barb                 | ID4 ~ ID8                  | ID4 ~ ID8            |