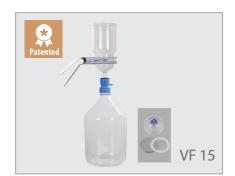

### **Applications**

Purification of organic, corrosive liquid such as solvent, mobile phase for HPLC, GC and AA analysis.

\* Membrane support of VF 15 is made of stainless steel and may not be resistant enough to strong acids. Please refer to chemical compatibility chart if required.

## **Specifications**

| Material                  | VF 15                      | VF 16                |
|---------------------------|----------------------------|----------------------|
| Funnel                    | Borosilicate glass         | Borosilicate glass   |
| Support base              | Borosilicate glass         | Borosilicate glass   |
| Membrane support          | SS screen with PTFE gasket | Sintered glass       |
| Clamp                     | Aluminum                   | Aluminum             |
| Filtration adaptor        | PP                         | PP                   |
| Storage bottle            | Borosilicate glass         | Borosilicate glass   |
| Specifications            |                            |                      |
| Funnel capacity           | 1000 mL                    | 1000 mL              |
| Bottle capacity           | 5000 mL                    | 5000 mL              |
| Filter diameter           | 90 mm                      | 90 mm                |
| Effective filtration area | 45.5 cm <sup>2</sup>       | 45.5 cm <sup>2</sup> |
| Hose barb                 | ID4 ~ ID8                  | ID4 ~ ID8            |