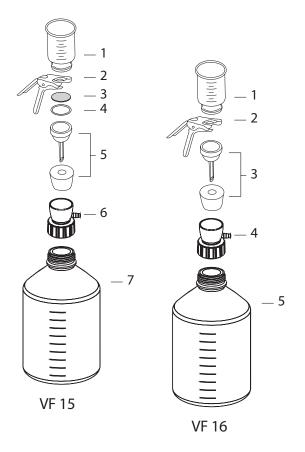

# **Ordering Information**

| VF 1                                        | 5, 90 mm Glass Filtration Set      | 167200-15   |
|---------------------------------------------|------------------------------------|-------------|
| Glass Filter Holder (1000 mL)               |                                    | 167120-37   |
| 1                                           | Glass funnel, 1000 mL              | 167210-10   |
| 2                                           | Aluminum clamp, 90 mm              | 167240-02   |
| 3                                           | SS support screen, 90 mm           | 167230-33-1 |
| 4                                           | PTFE gasket                        | 167230-43   |
| 5                                           | Glass support base, 90 mm          | 167230-10   |
|                                             | (Including No.8 silicone stopper)  |             |
| 6                                           | GL45 filtration adaptor            | 197000-65   |
| 7                                           | Laboratory glass bottle, 5000 mL   | 197000-55   |
| VF 16, 90 mm Glass Filtration Set 167200-16 |                                    |             |
| Glass Filter Holder (1000 mL)               |                                    | 167120-38   |
| 1                                           | Glass funnel, 1000 mL              | 167210-10   |
| 2                                           | Aluminum clamp, 90 mm              | 167240-02   |
| 3                                           | Sintered glass support base, 90 mm | 167230-11   |
|                                             | (Including No.8 silicone stopper)  |             |
| 4                                           | GL45 filtration adaptor            | 197000-65   |
| 5                                           | Laboratory glass bottle, 5000 mL   | 197000-55   |