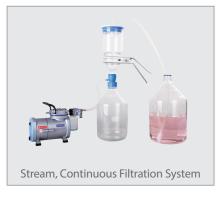

# **Stream, Continuous Filter Holder**

#### **Features**

- ▶ A smart kit to allow continuous feed for larger volume samples. No more repetitive pouring works.
- ▶ Equipped with suction anchor that misses no drops till the end.
- ▶ Filtration adaptor can be connected to all GL45 bottles.

### **Applications**

Large volume purification and filtration, such as solvent for HPLC, GC, AA analysis and culture medium.