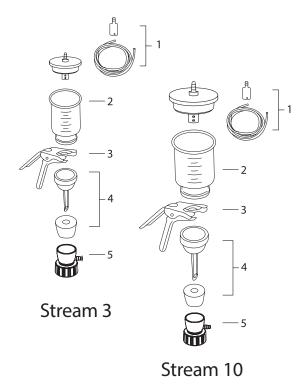

## **Ordering Information**

| Stre                | eam 3, Continuous Filter Holder (300 mL)                                                                                                            | 167200-S3                                         |
|---------------------|-----------------------------------------------------------------------------------------------------------------------------------------------------|---------------------------------------------------|
| 1                   | Continuous filtration kit for 300 mL glass filter holder                                                                                            | 167210-36                                         |
| 2                   | Glass funnel, 300 mL                                                                                                                                | 167210-03                                         |
| 3                   | Aluminum clamp, 47 mm                                                                                                                               | 167240-01                                         |
| 4                   | Sintered glass support base, 47 mm                                                                                                                  | 167230-03                                         |
|                     | (Including No.8 silicone stopper)                                                                                                                   |                                                   |
| _                   | CLAE filtration adaptor                                                                                                                             | 197000-65                                         |
| 5                   | GL45 filtration adaptor                                                                                                                             | 197000-03                                         |
|                     | ·                                                                                                                                                   | 167200-S10                                        |
|                     | •                                                                                                                                                   | 167200-S10                                        |
| Stre                | eam 10, Continuous Filter Holder (1000 mL)                                                                                                          | 167200-S10                                        |
| Stre                | eam 10, Continuous Filter Holder (1000 mL)  Continuous filtration kit for 1000 mL glass filter holder                                               | 167200-S10<br>167210-35                           |
| Stre<br>1<br>2      | eam 10, Continuous Filter Holder (1000 mL)  Continuous filtration kit for 1000 mL glass filter holder  Glass funnel, 1000 mL                        | 167200-S10<br>167210-35<br>167210-10              |
| Stre<br>1<br>2<br>3 | eam 10, Continuous Filter Holder (1000 mL)  Continuous filtration kit for 1000 mL glass filter holder  Glass funnel, 1000 mL  Aluminum clamp, 90 mm | 167200-S10<br>167210-35<br>167210-10<br>167240-02 |