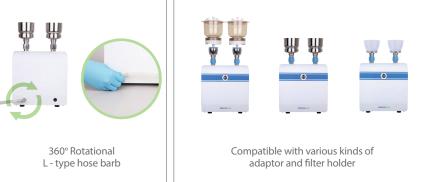

#### Versatile & compatible

Replaceable adaptors make WaterVac 200 compatible with most available filter funnels and holders.

International certification

CE certification IP 41 protection RoHS certification