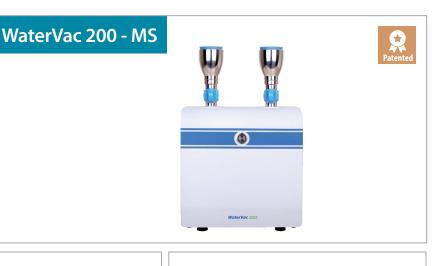

#### Save 70% bench space

WaterVac 200 is a revolutionary filtration system that integrates filter holders with a liquid pump that bypasses liquid directly to waste. Kiss all tubes and bottles goodbye.

#### Versatile & compatible

Replaceable adaptors make WaterVac 200 compatible with most available filter funnels and holders.

International certification

CE certification IP 41 protection RoHS certification