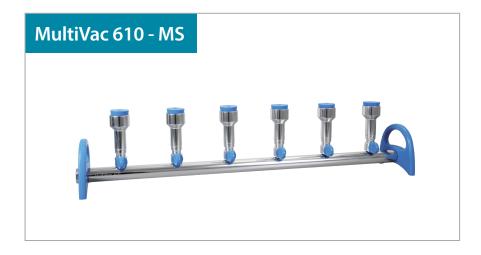

# 180610-01

MultiVac 610 - MS, 6 Places Aluminum Manifold with No.8 stopper funnel adaptor