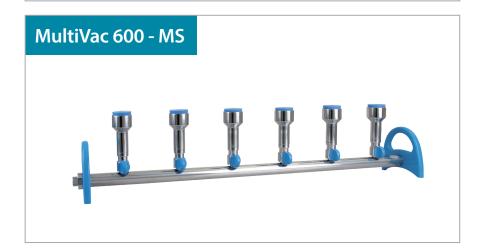

# 180600-01

MultiVac 600 - MS, 6 Places SS Manifold with No.8 stopper funnel adaptor