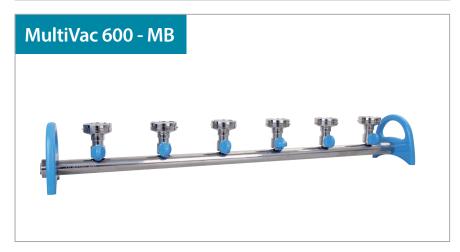

## 180600-02

MultiVac 600 - MB, 6 Places SS Manifold with ROCKER SF funnel adaptor