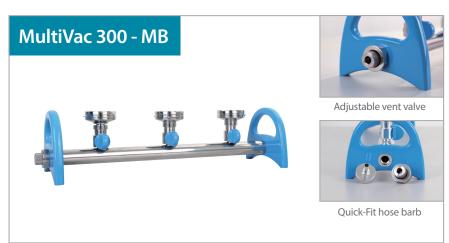

#### Quick-Fit hose barb

Detachable hose barb can be connected to either side of the manifold quickly towards the vacuum source.

## ► Innovative vent valve design

Adjustable vent valve design eliminates water hammer phenomenon and helps drain residual liquid in pipe.

## 180300-02

 $\label{eq:MultiVac 300 - MB, 3 Places SS Manifold} \\ with ROCKER SF funnel adaptor$ 