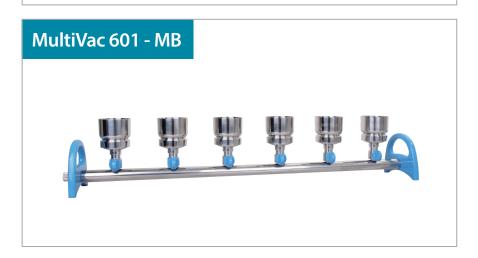

## 180601-02

MultiVac 601 - MB, 6 Places SS Manifold with ROCKER SF funnel adaptor, 100 mL SF funnel x 6