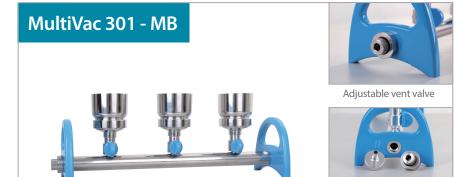

# Stainless Steel Multi-Branch Manifold

Quick-Fit hose barb

#### Quick-Fit hose barb

Detachable hose barb can be connected to either side of the manifold quickly towards the vacuum source.

## Innovative vent valve design

Adjustable vent valve eliminates water hammer phenomenon and helps drain residual liquid in pipe.

## 180301-02

MultiVac 301 - MB, 3 Places SS Manifold with ROCKER SF funnel adaptor, 100 mL SF funnel x 3