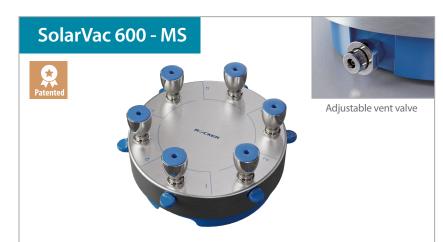

#### 186600-01

SolarVac 600 - MS, 6 Places Rotary Manifold with No.8 Stopper Funnel Adaptor

#### **Specification**

| Model                  | SolarVac 600 - MS           | SolarVac 600 - MB                   |
|------------------------|-----------------------------|-------------------------------------|
| Number of branch       | 6                           | 6                                   |
| Filter diameter        | Dependent to filter holders | 47 mm                               |
| Funnel capacity        | Optional                    | (optional) 100 mL / 300 mL / 500 mL |
| Hose barb              | ID8                         | ID8                                 |
| Net weight             | 8.6 Kg                      | 8.4 Kg                              |
| Dimension (LxWxH)      | ø 34 x 18 cm                | ø 34 x 14 cm                        |
| Part                   | Material                    | Material                            |
| Body                   | SS304                       | SS304                               |
| Control valve          | SS316                       | SS316                               |
| Adaptor                | SS316                       | SS316                               |
| Membrane support       | SS316                       | SS316                               |
| Hose barb / Vent valve | SS316                       | SS316                               |
| Knob                   | Aluminum                    | Aluminum                            |
| Tubing connection      | Silicone                    | Silicone                            |