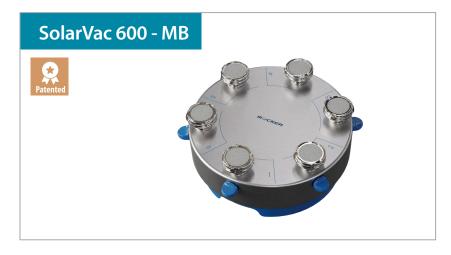

#### 186600-02

SolarVac 600 - MB, 6 Places Rotary Manifold with ROCKER SF Funnel Adaptor

#### **Specification**

| Model                  | SolarVac 600 - MS           | SolarVac 600 - MB                   |
|------------------------|-----------------------------|-------------------------------------|
| Number of branch       | 6                           | 6                                   |
| Filter diameter        | Dependent to filter holders | 47 mm                               |
| Funnel capacity        | Optional                    | (optional) 100 mL / 300 mL / 500 mL |
| Hose barb              | ID8                         | ID8                                 |
| Net weight             | 8.6 Kg                      | 8.4 Kg                              |
| Dimension (LxWxH)      | ø 34 x 18 cm                | ø 34 x 14 cm                        |
| Part                   | Material                    | Material                            |
| Body                   | SS304                       | SS304                               |
| Control valve          | SS316                       | SS316                               |
| Adaptor                | SS316                       | SS316                               |
| Membrane support       | SS316                       | SS316                               |
| Hose barb / Vent valve | SS316                       | SS316                               |
| Knob                   | Aluminum                    | Aluminum                            |
| Tubing connection      | Silicone                    | Silicone                            |