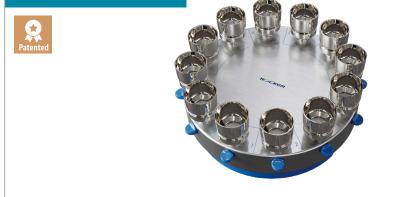

# **Rotary Multi-Branch Manifold**

## Rotary design

Turn the funnels and add samples at same position and prevent crosscontamination.

#### Easy tracking

Each funnel position is marked clearly with numbers, making tracking easy and effortless.

## 1861201-02

SolarVac 1201 - MB, 12 Places Rotary Manifold with ROCKER SF funnel adaptor, 100 mL SF Funnel x 12

# SolarVac 1201 - MB