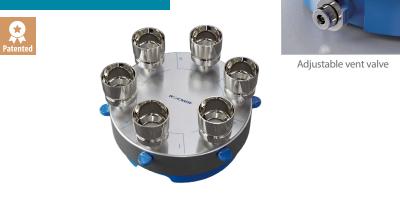

# **Rotary Multi-Branch Manifold**

## Rotary design

Turn the funnels and add samples at same position and prevent crosscontamination.

#### Easy tracking

Each funnel position is marked clearly with numbers, making tracking easy and effortless.

#### 186601-02

SolarVac 601 - MB, 6 Places Rotary Manifold with ROCKER SF funnel adaptor, 100 mL SF Funnel x 6

# SolarVac 601 - MB