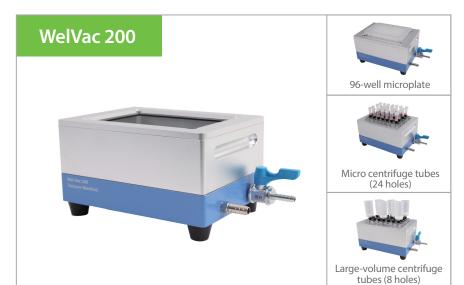

# **Microplate Vacuum Manifold**

### Multi-use of one machine

Uniquely designed column adapter board and luer connector make WelVac 200 highly compatible with various kinds of spin column and 96-well microplate.

### 195200-42

Spin Column Adapter Board (24 hole)

**195200-43** Luer Connector (25/pk) **195200-44** Luer Stopper (25/pk)

**195200-45** Waste Tray