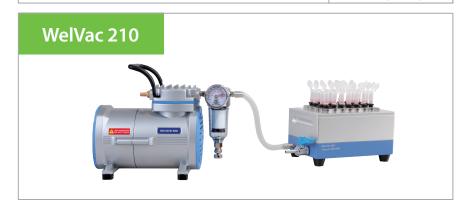

## 195210-11(22)

WelVac 210, Microplate Vacuum Manifold System, AC110V, 60Hz (AC220V, 50Hz), complete set includes:

\*Rocker 300, Vacuum Pump

\*WelVac 200, Microplate Vacuum Manifold \*Silicone Tube