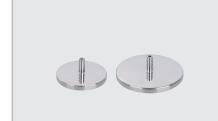

## SF, Stainless Steel Filter Holder

SF, Stainless Steel Funnel Lid (optional)

## **Ordering Information**

| SF 1, Stainless Steel Filter Holder (100 mL) 180100- |                                         |           |
|------------------------------------------------------|-----------------------------------------|-----------|
| 1                                                    | Stainless steel funnel, 100 mL          | 180100-01 |
| 2                                                    | Stainless steel support screen          | 180100-31 |
| 3                                                    | Stainless steel support base            | 180100-00 |
| 4                                                    | Silicone stopper (No.8)                 | 167110-16 |
| SF 3, Stainless Steel Filter Holder (300 mL)         |                                         | 180100-30 |
| 1                                                    | Stainless steel funnel, 300 mL          | 180100-03 |
| 2                                                    | Stainless steel support screen          | 180100-31 |
| 3                                                    | Stainless steel support base            | 180100-00 |
| 4                                                    | Silicone stopper (No.8)                 | 167110-16 |
| SF 5, Stainless Steel Filter Holder (500 mL)         |                                         | 180100-50 |
| 1                                                    | Stainless steel funnel, 500 mL          | 180100-05 |
| 2                                                    | Stainless steel support screen          | 180100-31 |
| 3                                                    | Stainless steel support base            | 180100-00 |
| 4                                                    | Silicone stopper (No.8)                 | 167110-16 |
| SF, Sta                                              | ainless Steel Funnel Lid                |           |
| Stainless steel funnel lid, 100 mL 180100-           |                                         | 180100-11 |
| Staiı                                                | nless steel funnel lid, 300 mL / 500 mL | 180100-13 |