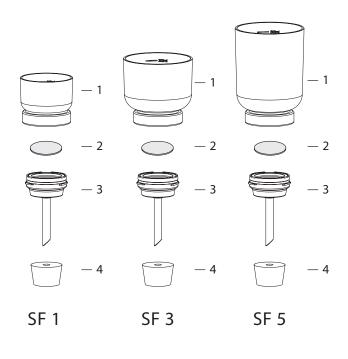

## **Ordering Information**

| SF 1, Stainless Steel Filter Holder (100 mL) 180100- |                                         |           |
|------------------------------------------------------|-----------------------------------------|-----------|
| 1                                                    | Stainless steel funnel, 100 mL          | 180100-01 |
| 2                                                    | Stainless steel support screen          | 180100-31 |
| 3                                                    | Stainless steel support base            | 180100-00 |
| 4                                                    | Silicone stopper (No.8)                 | 167110-16 |
| SF 3, Stainless Steel Filter Holder (300 mL)         |                                         | 180100-30 |
| 1                                                    | Stainless steel funnel, 300 mL          | 180100-03 |
| 2                                                    | Stainless steel support screen          | 180100-31 |
| 3                                                    | Stainless steel support base            | 180100-00 |
| 4                                                    | Silicone stopper (No.8)                 | 167110-16 |
| SF 5, Stainless Steel Filter Holder (500 mL)         |                                         | 180100-50 |
| 1                                                    | Stainless steel funnel, 500 mL          | 180100-05 |
| 2                                                    | Stainless steel support screen          | 180100-31 |
| 3                                                    | Stainless steel support base            | 180100-00 |
| 4                                                    | Silicone stopper (No.8)                 | 167110-16 |
| SF, Sta                                              | ainless Steel Funnel Lid                |           |
| Stainless steel funnel lid, 100 mL 180100-           |                                         | 180100-11 |
| Staiı                                                | nless steel funnel lid, 300 mL / 500 mL | 180100-13 |