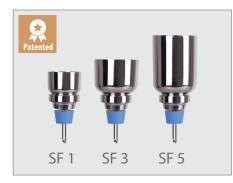

## SF, Stainless Steel Filter Holder

SF, Stainless Steel Funnel Lid (optional)

## **Specifications**

| •                         |                      |                      |                      |
|---------------------------|----------------------|----------------------|----------------------|
| Material                  | SF 1                 | SF 3                 | SF 5                 |
| Funnel                    | SS316                | SS316                | SS316                |
| Support base              | SS316                | SS316                | SS316                |
| Membrane support          | SS316                | SS316                | SS316                |
| Funnel lid                | SS316                | SS316                | SS316                |
| Specifications            |                      |                      |                      |
| Funnel capacity           | 100 mL               | 300 mL               | 500 mL               |
| Filter diameter           | 47 mm                | 47 mm                | 47 mm                |
| Effective filtration area | 11.6 cm <sup>2</sup> | 11.6 cm <sup>2</sup> | 11.6 cm <sup>2</sup> |
| Graduated increment       | 50 / 100 mL          | 100 / 250 / 300 mL   | 250 / 500 mL         |