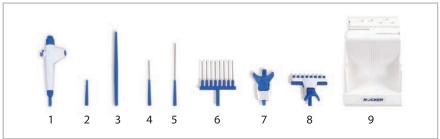

# Standard accessory:

- 1. 199100-30 Handle
- **2. 199100-46** 1-channel tip adaptor (50 mm)
- **3. 199100-76** 1-channel tip adaptor (150 mm)
- **4. 199100-47** 1-channel SS adaptor (40 mm)
- **5. 199100-48** 1-channel SS adaptor (80 mm)
- **6. 199100-49** 8-channel SS adaptor (40 mm)
- 7. 199100-75 1-channel tip adaptor with ejector
- 8. 199100-50 8-channel tip adaptor with ejector
- 9. 199100-61 Rack