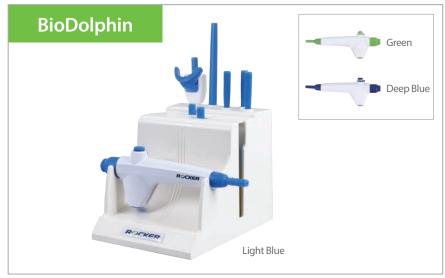

#### Multi-funtional storage rack

Accommodating all accessories in this rack to keep a tidy working environment. Built-in liquid tray collects dripping liquid from the adaptors and can be cleaned easily.

# 199100-00

BioDolphin Suction Kit (Light Blue)

### 199110-00

BioDolphin Suction Kit (Deep Blue)

# 199130-00

BioDolphin Suction Kit (Green)