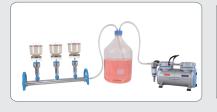

# Application for GL45 Suction Cap

### On waste bottle

Collecting liquid waste by being connected to vacuum pumps and filtration accessories.

### On moisture trap bottle

Attaching to GL45 bottle filled with desiccant to prevent moisture from entering the vacuum pump.

\* Please refer to P.82 to select GL45 Laboratory Glass Bottle

### On safety bottle

Working as a safety bottle to prevent liquid from being sucked into pump.