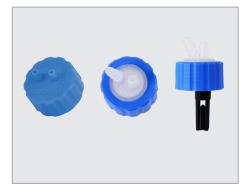

# GL45 Suction Cap NEW

| Specification               | GL45 suction cap | SC45 Suction Cap | SC45 Suction Cap Kit |
|-----------------------------|------------------|------------------|----------------------|
| Catalog number              | 197000-60        | 197000-61-P2N    | 197000-61-P2         |
| Material of cap             | PP               | PP               | PP                   |
| Material of gasket / O-ring | Silicone         | EPDM             | EPDM                 |
| Overflow protection         | -                | -                | Yes                  |
| Hose barb                   | ID6              | ID4 ~ ID8        | ID4 ~ ID8            |
| Autoclavable                | Yes              | Yes              | Yes                  |