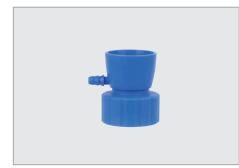

## **GL45** Filtration Adaptor

| Specification      | GL45 filtration adaptor |  |
|--------------------|-------------------------|--|
| Catalog number     | 197000-65               |  |
| Material of cap    | PP                      |  |
| Material of gasket | PTFE                    |  |
| Stopper            | No.8 stopper            |  |
| Hose barb          | ID4 ~ ID8               |  |
| Autoclavable       | Yes                     |  |