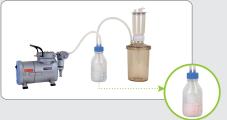

# Application for GL45 Suction Cap

### On waste bottle

Collecting liquid waste by being connected to vacuum pumps and filtration accessories.

### On moisture trap bottle

Attaching to GL45 bottle filled with desiccant to prevent moisture from entering the vacuum pump.

\* Please refer to P.82 to select GL45 Laboratory Glass Bottle

### On safety bottle

Working as a safety bottle to prevent liquid from being sucked into pump.