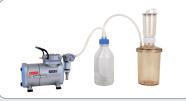

# Application for GL45 Suction Cap

### On waste bottle

Collecting liquid waste by being connected to vacuum pumps and filtration accessories.

### On safety bottle

Working as a safety bottle to prevent liquid from being sucked into pump.