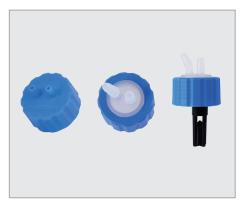

## GL45 Suction Cap NEW

| GL45 suction cap | SC45 Suction Cap                | SC45 Suction Cap Kit |
|------------------|---------------------------------|----------------------|
| 197000-60        | 197000-61-P2N                   | .,,                  |
| PP               | PP                              | PP                   |
| Silicone         | EPDM                            | EPDM                 |
| -                | -                               | Yes                  |
| ID6              | ID4 ~ ID8                       | ID4 ~ ID8            |
| Yes              | Yes                             | Yes                  |
|                  | 197000-60 PP Silicone - ID6 Yes | PP                   |