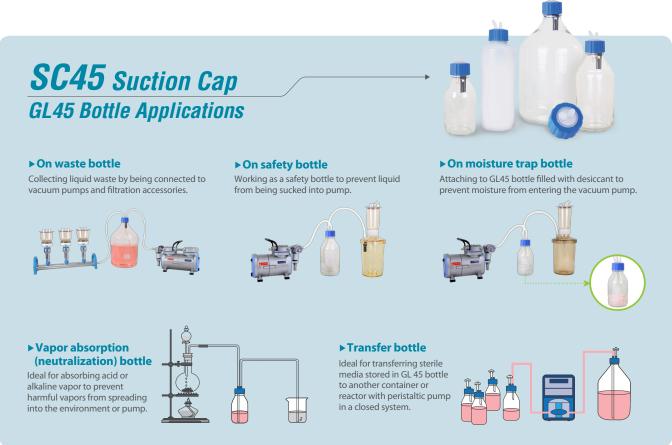

## GL45 Suction Cap NEW

| GL45 suction cap | SC45 Suction Cap                | SC45 Suction Cap Kit |
|------------------|---------------------------------|----------------------|
| 197000-60        | 197000-61-P2N                   | .,,                  |
| PP               | PP                              | PP                   |
| Silicone         | EPDM                            | EPDM                 |
| -                | -                               | Yes                  |
| ID6              | ID4 ~ ID8                       | ID4 ~ ID8            |
| Yes              | Yes                             | Yes                  |
|                  | 197000-60 PP Silicone - ID6 Yes | PP                   |