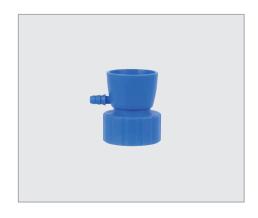

## GL45 Suction Cap NEW

| GL45 suction cap | SC45 Suction Cap                | SC45 Suction Cap Kit |
|------------------|---------------------------------|----------------------|
| 197000-60        | 197000-61-P2N                   | .,,                  |
| PP               | PP                              | PP                   |
| Silicone         | EPDM                            | EPDM                 |
| -                | -                               | Yes                  |
| ID6              | ID4 ~ ID8                       | ID4 ~ ID8            |
| Yes              | Yes                             | Yes                  |
|                  | 197000-60 PP Silicone - ID6 Yes | PP                   |