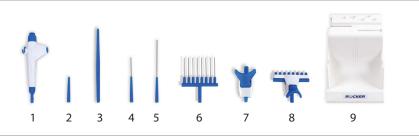

#### Standard accessory :

- 1. 199100-30 Handle
- 2. 199100-46 1-channel tip adaptor (50 mm)
- 3. 199100-76 1-channel tip adaptor (150 mm)
- **4. 199100-47** 1-channel SS adaptor (40 mm)
- 5. 199100-48 1-channel SS adaptor (80 mm)
- 6. 199100-49 8-channel SS adaptor (40 mm)
- 7. 199100-75 1-channel tip adaptor with ejector
- 8. 199100-50 8-channel tip adaptor with ejector
- 9. 199100-61 Rack