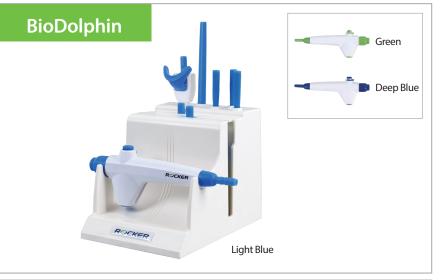

#### Multi-funtional storage rack

Accommodating all accessories in this rack to keep a tidy working environment. Built-in liquid tray collects dripping liquid from the adaptors and can be cleaned easily.

# **Ordering Information**

199100-00 BioDolphin Suction Kit (Light Blue) 199200-00 Plus Suction Kit (Light Blue) 199110-00 BioDolphin Suction Kit (Deep Blue) 199210-00 Plus Suction Kit (Deep Blue) 199130-00 BioDolphin Suction Kit (Green) 199230-00 Plus Suction Kit (Green)